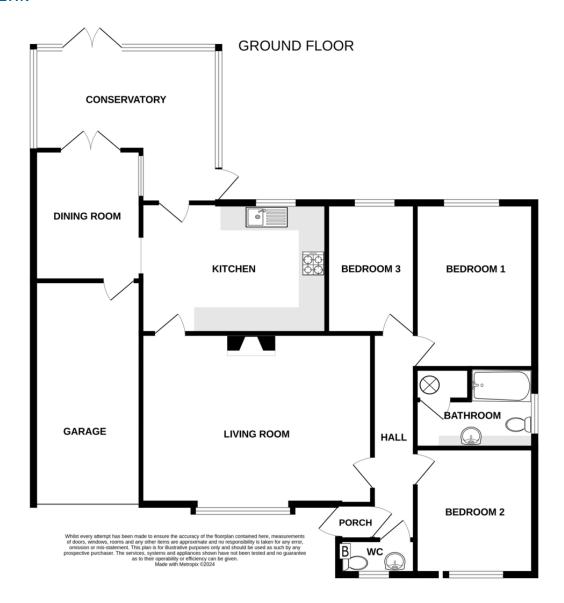

# **FLOORPLAN**

#### LIVING ROOM

16' 5" x 13' 1" (5m x 3.99m)

Floating bay window to front aspect, gas fire with fireplace surround and door to kitchen

#### **PORCH**

#### **KITCHEN**

12' 9" x 10' 10" (3.89m x 3.3m)

Window to rear aspect and doors to living room, dining room and conservatory. Fitted wall and base units with gas hob and double electric oven plus space for fridge freezer, dishwasher and washing machine

#### **DINING ROOM**

10' 10" x 8' 6" (3.3m x 2.59m)

Access door to garage, double door and window to conservatory and opening to kitchen

#### **CONSERVATORY**

12' 10" x 15' 2" (3.91m x 4.62m)

L-Shaped conservatory with double door and single door to garden, accessible from dining room and kitchen

# **BEDROOM ONE**

13' 8" x 9' 11" (4.17m x 3.02m)

Window to rear aspect

# **BEDROOM TWO**

10' 5" x 9' 11" (3.18m x 3.02m)

Window to front aspect

# **BEDROOM THREE**

10' 9" x 7' 4" (3.28m x 2.24m)

Window to rear aspect

# **BATHROOM**

9' 10" x 6' 7" (3m x 2.01m)

Window to side aspect. Airing cupboard with tank. Bath with shower over, wash basin and WC

#### **CLOAKROOM**

6' 4" x 2' 11" (1.93m x 0.89m)

Wash basin and WC plus Gas Boiler

#### GARAGE

18' 6" x 9' 0" (5.64m x 2.74m)

With power and lighting, electric up and over door plus personal door to dining room

# OUTSIDE

Good sized West facing rear garden, mainly laid to lawn with patio, a greenhouse and two sheds with power