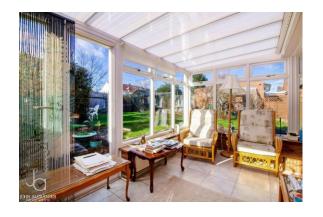

#### **CONSERVATORY**

12' 10" x 15' 2" (3.91m x 4.62m)

L-Shaped conservatory with double door and single door to garden, accessible from dining room and kitchen