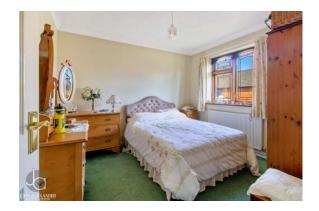

# **BEDROOM ONE**

13' 8" x 9' 11" (4.17m x 3.02m)

Window to rear aspect

# **BEDROOM TWO**

10' 5" x 9' 11" (3.18m x 3.02m)

Window to front aspect

# **BEDROOM THREE**

10' 9" x 7' 4" (3.28m x 2.24m)

Window to rear aspect