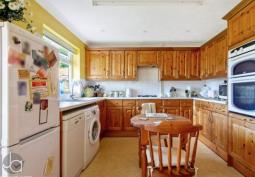

#### **KITCHEN**

12' 9" x 10' 10" (3.89m x 3.3m)

Window to rear aspect and doors to living room, dining room and conservatory. Fitted wall and base units with gas hob and double electric oven plus space for fridge freezer, dishwasher and washing machine