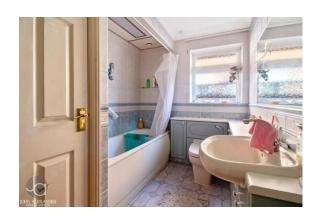

# **BATHROOM**

9' 10" x 6' 7" (3m x 2.01m)

Window to side aspect. Airing cupboard with tank. Bath with shower over, wash basin and WC