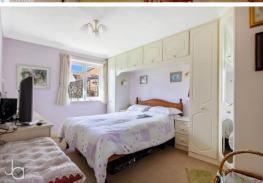

# **BEDROOM ONE**

13' 8" x 9' 11" (4.17m x 3.02m)

Window to rear aspect

# **BEDROOM TWO**

10' 5" x 9' 11" (3.18m x 3.02m)

Window to front aspect

# **BEDROOM THREE**

10' 9" x 7' 4" (3.28m x 2.24m)

Window to rear aspect