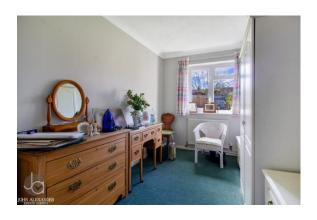

**

13' 8" x 9' 11" (4.17m x 3.02m)

Window to rear aspect

# **BEDROOM TWO**

10' 5" x 9' 11" (3.18m x 3.02m)

Window to front aspect

# **BEDROOM THREE**

10' 9" x 7' 4" (3.28m x 2.24m)

Window to rear aspect

# **BATHROOM**

9' 10" x 6' 7" (3m x 2.01m)

Window to side aspect. Airing cupboard with tank. Bath with shower over, wash basin and WC

#### **CLOAKROOM**

6' 4" x 2' 11" (1.93m x 0.89m)

Wash basin and WC plus Gas Boiler

#### GARAGE

18' 6" x 9' 0" (5.64m x 2.74m)

With power and lighting, electric up and over door plus personal door to dining room



# OUTSIDE

Good sized West facing rear garden, mainly laid to lawn with patio, a greenhouse and two sheds with power

# LOCATION

Situated within a short walk of key amenities such as the library, doctors and two supermarkets







# **FLOORPLAN**



# **DIRECTIONS**

CONTACT

1 Church Road

Tiptree

Colchester

Essex

CO5 0LG

E info@john-alexander.co.uk

T 01621 814334 www.john-alexander.co.uk