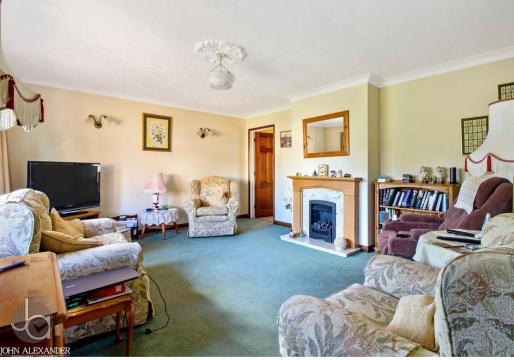

#### LIVING ROOM

16' 5" x 13' 1" (5m x 3.99m)

Floating bay window to front aspect, gas fire with fireplace surround and door to kitchen