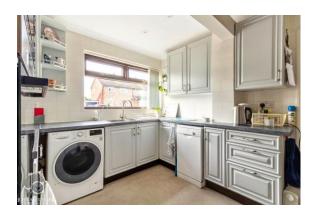

#### **KITCHEN**

12' 9" x 9' 5" (3.89m x 2.87m)

Window to front aspect, fitted wall and base units plus integrated electric hob, oven and microwave plus spaces for Fridge freezer, washing machine, tumble dryer and dishwasher. Access to rear lobby