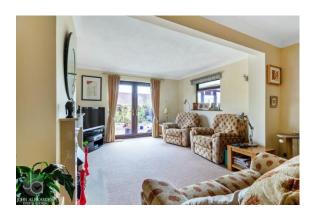

# **LOUNGE / DINER**

20' 9" x 12' 7" (6.32m x 3.84m)

Double doors to garden and fireplace with electric fire