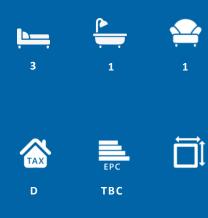

3 Bedroom Semi-Detached Bungalow located in Great Totham.







# Mill Road Great Totham Maldon CM9 8DH



Guide Price £375,000 to £400,000

#### **FULL DESCRIPTION**

#### **OVERVIEW**

We are pleased to offer this extended 3 bedroom semi detached bungalow in the rarely available and sought after village of Great Totham. Offering versatile space this room could be easily adapted to a four bedroom if needed as well as offering plenty of reception space. Call now to book your viewing

#### **RECEPTION / BEDROOM**

22' 4" x 10' 11" (6.81m x 3.33m)

With a window to the front aspect and two entrance doors from the hallway, this room could easily be split in two to create and extra room if required. Presently set as a second lounge diner, but can easily be repurposed as a bedroom

#### **KITCHEN**

12' 9" x 9' 5" (3.89m x 2.87m)

Window to front aspect, fitted wall and base units plus integrated