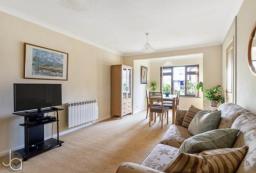

# **LOUNGE / DINER**

20' 9" x 12' 7" (6.32m x 3.84m)

Double doors to garden and fireplace with electric fire