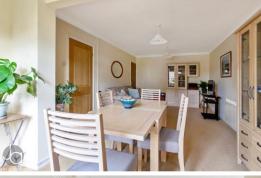

#### **RECEPTION / BEDROOM**

22' 4" x 10' 11" (6.81m x 3.33m)

With a window to the front aspect and two entrance doors from the hallway, this room could easily be split in two to create and extra room if required. Presently set as a second lounge diner, but can easily be repurposed as a bedroom

# **LOUNGE / DINER**

20' 9" x 12' 7" (6.32m x 3.84m)

Double doors to garden and fireplace with electric fire