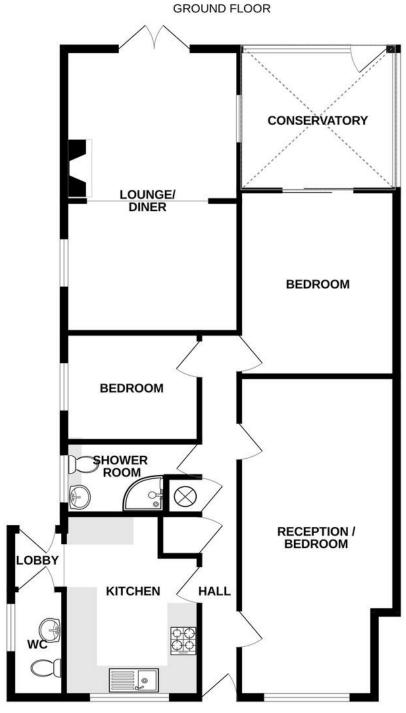

#### **RECEPTION / BEDROOM**

22' 4" x 10' 11" (6.81m x 3.33m)

With a window to the front aspect and two entrance doors from the hallway, this room could easily be split in two to create and extra room if required. Presently set as a second lounge diner, but can easily be repurposed as a bedroom

#### **KITCHEN**

12' 9" x 9' 5" (3.89m x 2.87m)

Window to front aspect, fitted wall and base units plus integrated electric hob, oven and microwave plus spaces for Fridge freezer, washing machine, tumble dryer and dishwasher. Access to rear lobby

## **REAR LOBBY**

4' 2" x 3' 2" (1.27m x 0.97m)

Access to kitchen, cloakroom and driveway

#### **CLOAKROOM**

7' 6" x 3' 8" (2.29m x 1.12m)

Window to side aspect, wash basin and WC

# **LOUNGE / DINER**

20' 9" x 12' 7" (6.32m x 3.84m)

Double doors to garden and fireplace with electric fire

#### **SHOWER ROOM**

9' 7" x 7' 7" (2.92m x 2.31m)

Window to side aspect, under-floor heating, shower, wash basin with vanity unit and WC

# BEDROOM

12' 11" x 10' 11" (3.94m x 3.33m)

Sliding doors to conservatory

#### **BEDROOM**

9' 7" x 7' 7" (2.92m x 2.31m)

Window to side aspect

#### CONSERVATORY

10' 8" x 9' 1" (3.25m x 2.77m)

Door to rear garden

## GARAGE

32' 4" x 8' 5" (9.86m x 2.57m)

Up and over door to front and a personal door to rear