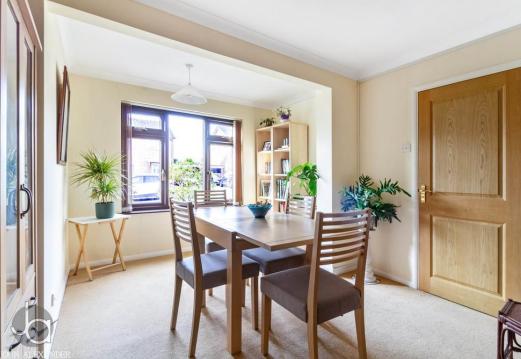

#### **RECEPTION / BEDROOM**

22' 4" x 10' 11" (6.81m x 3.33m)

With a window to the front aspect and two entrance doors from the hallway, this room could easily be split in two to create and extra room if required. Presently set as a second lounge diner, but can easily be repurposed as a bedroom

# **LOUNGE / DINER**

20' 9" x 12' 7" (6.32m x 3.84m)

Double doors to garden and fireplace with electric fire