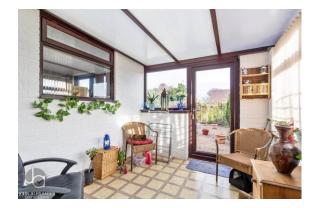

*

4' 2" x 3' 2" (1.27m x 0.97m)

Access to kitchen, cloakroom and driveway

#### **CLOAKROOM**

7' 6" x 3' 8" (2.29m x 1.12m)

Window to side aspect, wash basin and WC

# **LOUNGE / DINER**

20' 9" x 12' 7" (6.32m x 3.84m)

Double doors to garden and fireplace with electric fire

#### **SHOWER ROOM**

9' 7" x 7' 7" (2.92m x 2.31m)

Window to side aspect, under-floor heating, shower, wash basin with vanity unit and WC

# BEDROOM

12' 11" x 10' 11" (3.94m x 3.33m)

Sliding doors to conservatory

#### **BEDROOM**

9' 7" x 7' 7" (2.92m x 2.31m)

Window to side aspect

#### CONSERVATORY

10' 8" x 9' 1" (3.25m x 2.77m)

Door to rear garden

## GARAGE

32' 4" x 8' 5" (9.86m x 2.57m)

Up and over door to front and a personal door to rear

#### **GARDEN**

East facing low maintenance rear garden



# LOCATION

Great Totham is a sought after and peaceful village sitting more or less equidistant from Tiptree, Maldon and Witham.









Whilst every attempt has been made to ensure the accuracy of the floorpian contained here, measurements of doors, windows, rooms and any other items are approximate and no responsibility is taken for any error, omission or mis-statement. This plan is for illustrative purposes only and should be used as such by any prospective purchaser. The services, systems and appliances shown have not been tested and no guarantee as to their operability or efficiency can be given.

Made with Metropix ©2024

# **DIRECTIONS**

CONTACT
1 Church Road
Tiptree
Colchester
Essex
CO5 0LG
E info@john-alexander.co.uk

Find us on..