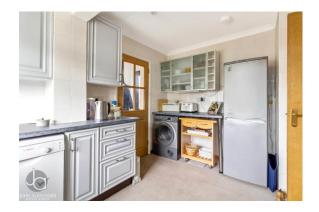

#### **KITCHEN**

12' 9" x 9' 5" (3.89m x 2.87m)

Window to front aspect, fitted wall and base units plus integrated electric hob, oven and microwave plus spaces for Fridge freezer, washing machine, tumble dryer and dishwasher. Access to rear lobby