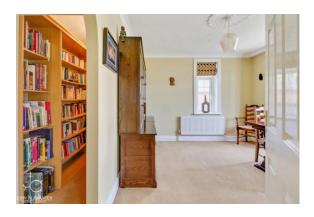

#### **FULL DESCRIPTION**

**ENTERANCE HALL** 

BEDROOM ONE 11' 5" x 10' 9" (3.48m x 3.28m)

DRESSING ROOM

BEDROOM TWO 12' 9" x 9' 9" (3.89m x 2.97m)

BEDROOM THREE 11' 11" x 10' 11" (3.63m x 3.33m)

**BATHROOM** 

**INNER LOBY - STUDY** 

WC

KITCHEN/DINER 14' x 10' 9" (4.27m x 3.28m)

LOUNGE 14' x 13' (4.27m x 3.96m)