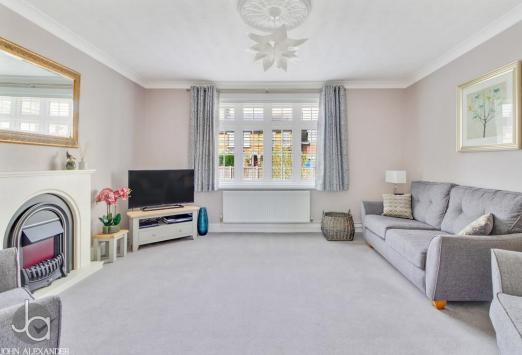

**INNER LOBY - STUDY** 

WC

KITCHEN/DINER 14' x 10' 9" (4.27m x 3.28m)

LOUNGE 14' x 13' (4.27m x 3.96m)