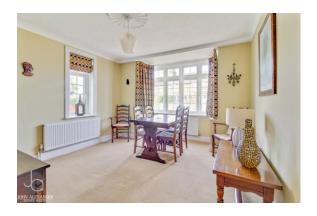

**INNER LOBY - STUDY** 

WC

KITCHEN/DINER 14' x 10' 9" (4.27m x 3.28m)

LOUNGE 14' x 13' (4.27m x 3.96m)