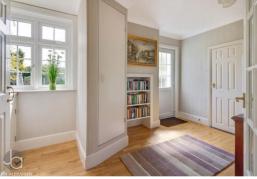

**INNER LOBY - STUDY** 

WC

KITCHEN/DINER 14' x 10' 9" (4.27m x 3.28m)

LOUNGE 14' x 13' (4.27m x 3.96m)