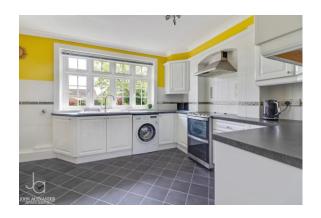

**INNER LOBY - STUDY** 

WC

KITCHEN/DINER 14' x 10' 9" (4.27m x 3.28m)

LOUNGE 14' x 13' (4.27m x 3.96m)