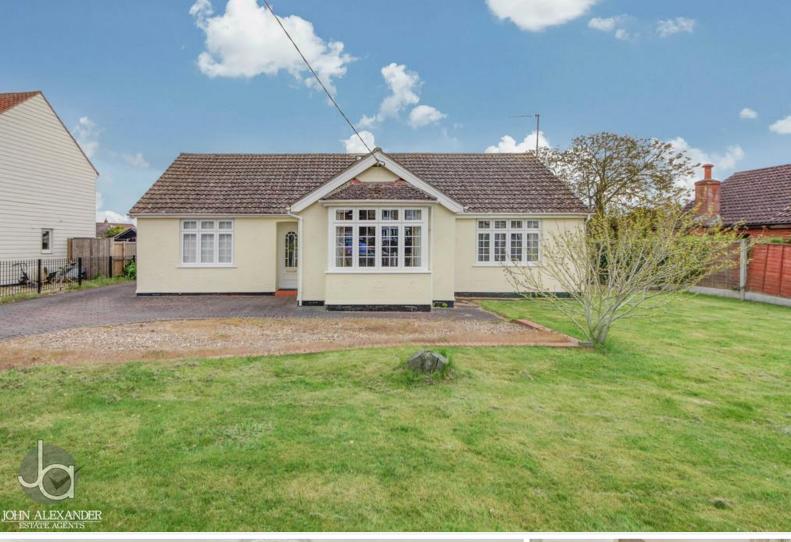

# Guide Price **£450,000 to £475,000**

Situated on a spacious plot, this charming detached bungalow boasts three generouslysized double bedrooms, ample front parking, and a sizeable, private garden at the rear. The property has been impeccably maintained, showcasing neutral decor and wellkept gardens.Inside, you'll find three spacious double bedrooms, each featuring a convenient walk-in wardrobe. The modern, well-equipped kitchen is perfect for culinary enthusiasts. The bungalow also offers a roomy lounge, a fourpiece family bathroom, and a versatile lobby/study area with an additional WC.

#### OUTSIDE

The property sits on a well-proportioned plot and is set back from the road, meaning you have ample parking options. The driveway leads to the detached garage and there is a secure side gated access into the rear garden which is mainly laid to lawn, with mature trees and shrubbery. This would be any gardeners dream!