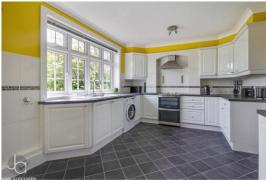

**INNER LOBY - STUDY** 

WC

KITCHEN/DINER 14' x 10' 9" (4.27m x 3.28m)

LOUNGE 14' x 13' (4.27m x 3.96m)