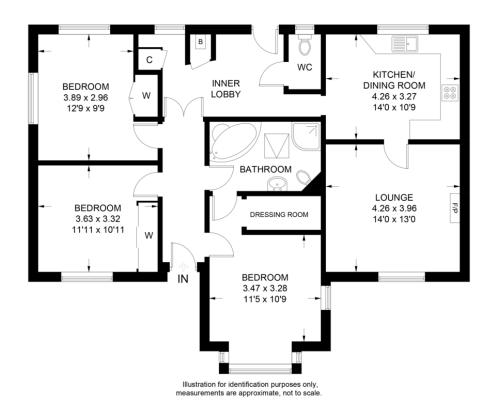

#### **FULL DESCRIPTION**

**ENTERANCE HALL** 

BEDROOM ONE 11' 5" x 10' 9" (3.48m x 3.28m)

DRESSING ROOM

BEDROOM TWO 12' 9" x 9' 9" (3.89m x 2.97m)

BEDROOM THREE 11' 11" x 10' 11" (3.63m x 3.33m)

**BATHROOM** 

**INNER LOBY - STUDY** 

WC

KITCHEN/DINER 14' x 10' 9" (4.27m x 3.28m)

LOUNGE 14' x 13' (4.27m x 3.96m)

#### **Maldon Road**

Approximate Gross Internal Area = 104.4 sq m / 1124 sq ft