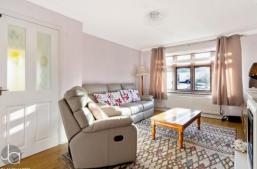

#### LIVING ROOM

16' 3" x 11' 6" (4.95m x 3.51m)

Window to front aspect, electric fire with feature fireplace and double doors to hallway