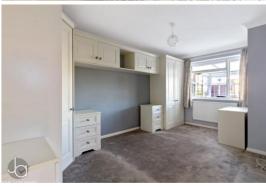

#### **BEDROOM ONE**

15' 2" x 9' 10" (4.62m x 3m)

Window into conservatory and fitted wardrobes

## **BEDROOM TWO**

9' 7" x 7' 8" (2.92m x 2.34m)

Window to front aspect