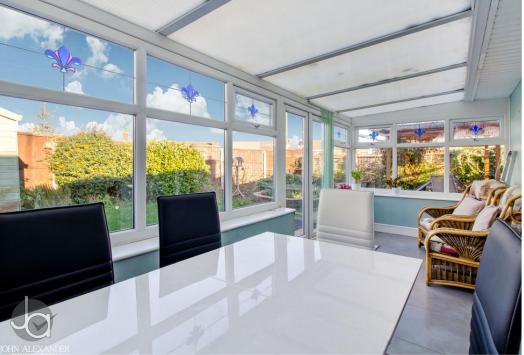

# CONSERVATORY

18' 4" x 7' 8" (5.59m x 2.34m)

Presently set as dining and sitting space. Double doors to garden