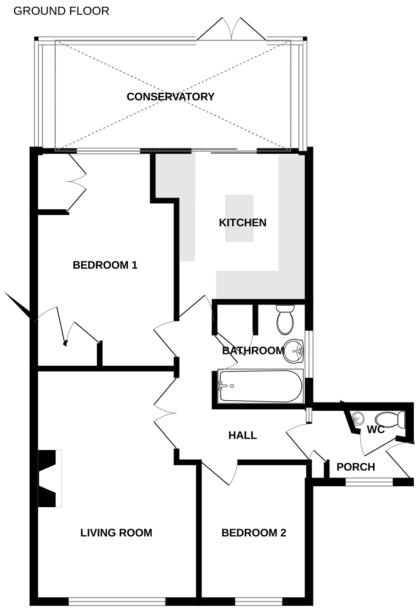

# **FLOORPLAN**

Whilst every attempt has been made to ensure the accuracy of the floorplan contained here, measurements of doors, windows, rooms and any other items are approximate and no responsibility is taken for any error, omission or mis-statement. This plan is for illustrative purposes only and should be used as such by any prospective purchaser. The services, systems and appliances shown have not been tested and no guarantee as to their operability or efficiency can be given. Made with Metropix 2024

#### **ENTRANCE PORCH**

7' 0" x 4' 3" (2.13m x 1.3m)

Following through to hallway. Access to a cloakroom and small storage cupboard

## CLOAKROOM

4' 5" x 2' 4" (1.35m x 0.71m)

WC and wash basin

#### LIVING ROOM

16' 3" x 11' 6" (4.95m x 3.51m)

Window to front aspect, electric fire with feature fireplace and double doors to hallway

## **KITCHEN**

11' 8" x 11' 1" (3.56m x 3.38m)

Fitted wall and base units plus island. Integrated appliances including four ring gas hob, double electric oven, dishwasher, fridge freezer and washing machine

#### **BEDROOM ONE**

15' 2" x 9' 10" (4.62m x 3m)

Window into conservatory and fitted wardrobes

## **BEDROOM TWO**

9' 7" x 7' 8" (2.92m x 2.34m)

Window to front aspect

## **BATHROOM**

7' 3" x 6' 4" (2.21m x 1.93m)

Window to side aspect. Bath with shower over, wash basin and  $\ensuremath{\mathsf{W}}\,\ensuremath{\mathsf{C}}$ 

# CONSERVATORY

18' 4" x 7' 8" (5.59m x 2.34m)

Presently set as dining and sitting space. Double doors to garden