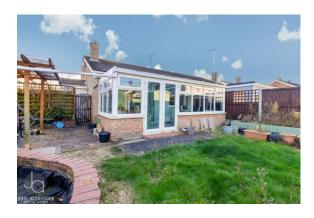

## **OVERVIEW**

We are pleased to offer this two bedroom semi detached bungalow on a corner plot WITH NO ONWARD CHAIN. Featuring off road parking, 16'3 living room, 15'2 master bedroom, modern kitchen and 18'4 conservatory this home has plenty to offer.

# CONSERVATORY

18' 4" x 7' 8" (5.59m x 2.34m)

Presently set as dining and sitting space. Double doors to garden

#### **GARDEN**

Sun trap fence enclosed rear garden, mainly laid to lawn with pergola covered patio seating area, raised pond, shed and separated bin store area with gate to driveway