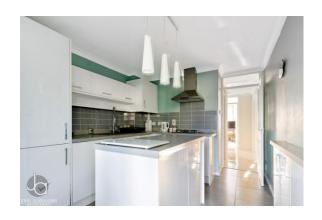

## **KITCHEN**

11' 8" x 11' 1" (3.56m x 3.38m)

Fitted wall and base units plus island. Integrated appliances including four ring gas hob, double electric oven, dishwasher, fridge freezer and washing machine