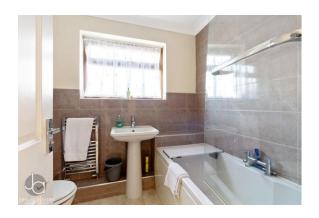

## **BATHROOM**

7' 3" x 6' 4" (2.21m x 1.93m)

Window to side aspect. Bath with shower over, wash basin and  $\ensuremath{\mathsf{W}}\,\ensuremath{\mathsf{C}}$ 