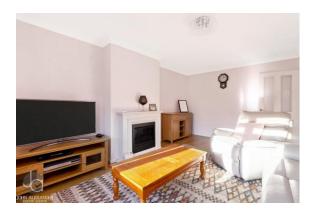

#### LIVING ROOM

16' 3" x 11' 6" (4.95m x 3.51m)

Window to front aspect, electric fire with feature fireplace and double doors to hallway