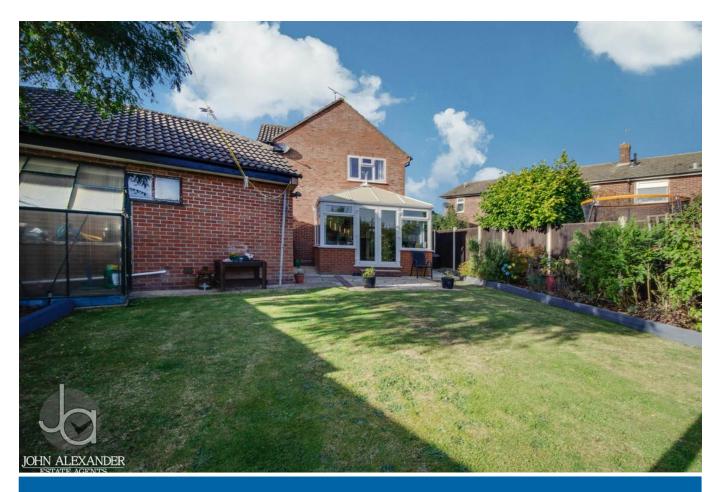

# OUTSIDE

The outdoor space begins with a charming patio, leading to a well-maintained lawn adorned with vibrant flower and shrub borders