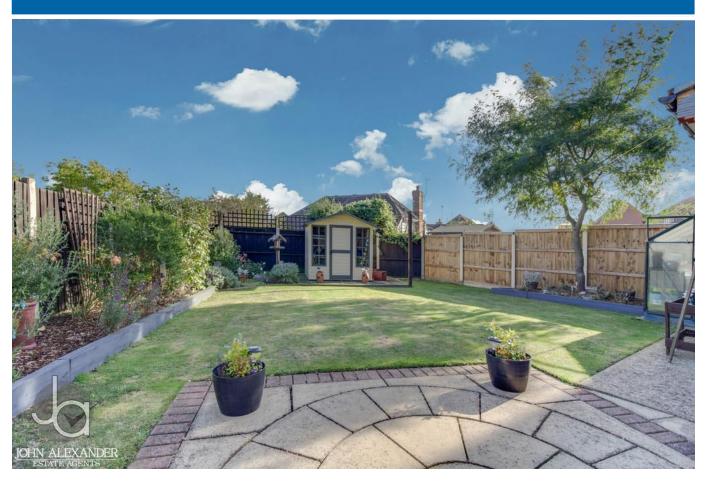

# OUTSIDE

The outdoor space begins with a charming patio, leading to a well-maintained lawn adorned with vibrant flower and shrub borders