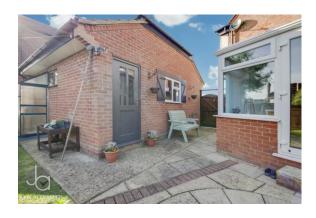

# OUTSIDE

The outdoor space begins with a charming patio, leading to a well-maintained lawn adorned with vibrant flower and shrub borders