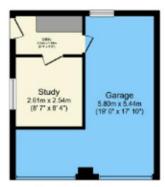

# **OFFICE**

8' 7" x 8' 4" (2.62m x 2.54m)

# **UTILITY ROOM**

# GARAGE

# **FLOORPLAN**

**Ground Floor** 

First Floor

Outbuilding

Total floor area 136.3 sq.m. (1,468 sq.ft.) approx

This floor plan is for illustrative purposes only. It is not drawn to scale. Any measurements, floor areas (including any total floor area), openings and orientation are approximate. No details are guaranteed, they cannot be relied upon for any purpose and they do not form part of any agreement. No liability is taken for any error, omission or misstatement. A party must rely upon its own inspection(s). Plan produced for Purplebricks. Powered by www.focalagent.com