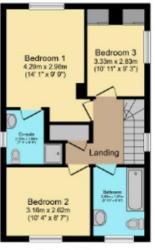

#### LANDING

# **BEDROOM ONE**

14' 1" x 9' 9" (4.29m x 2.97m)

# **ENSUITE**

# **BEDROOM TWO**

10' 4" x 8' 7" (3.15m x 2.62m)

# **BEDRROOM THREE**

10' 11" x 9' 3" (3.33m x 2.82m)

# **FAMILY BATHROOM**

# **FLOORPLAN**

**Ground Floor** 

First Floor

Outbuilding

Total floor area 136.3 sq.m. (1,468 sq.ft.) approx

This floor plan is for illustrative purposes only. It is not drawn to scale. Any measurements, floor areas (including any total floor area), openings and orientation are approximate. No details are guaranteed, they cannot be relied upon for any purpose and they do not form part of any agreement. No liability is taken for any error, omission or misstatement. A party must rely upon its own inspection(s). Plan produced for Purplebricks. Powered by www.focalagent.com