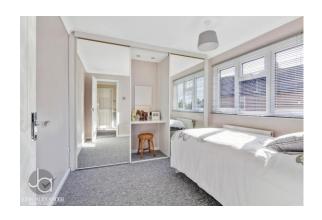

# **BEDROOM TWO**

10' 4" x 8' 7" (3.15m x 2.62m)

# **BEDRROOM THREE**

10' 11" x 9' 3" (3.33m x 2.82m)