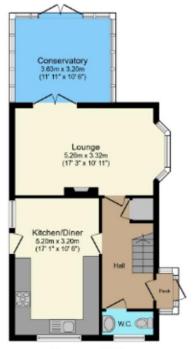

# **HALLWAY**

# KITCHEN/DINER

17' 1" x 10' 6" (5.21m x 3.2m)

#### LOUNGE

17' 3" x 10' 11" (5.26m x 3.33m)

# CONSERVATORY

11' 11" x 10' 6" (3.63m x 3.2m)

# **FLOORPLAN**

**Ground Floor** 

First Floor

Outbuilding

Total floor area 136.3 sq.m. (1,468 sq.ft.) approx

This floor plan is for illustrative purposes only. It is not drawn to scale. Any measurements, floor areas (including any total floor area), openings and orientation are approximate. No details are guaranteed, they cannot be relied upon for any purpose and they do not form part of any agreement. No liability is taken for any error, omission or misstatement. A party must rely upon its own inspection(s). Plan produced for Purplebricks. Powered by www.focalagent.com