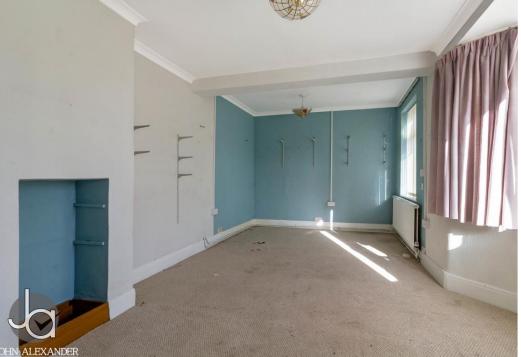

#### **HALLWAY**

LOUNGE 18' 5" x 11' 7" (5.61m x 3.53m)

DINING ROOM 12' x 10' 2" (3.66m x 3.1m)

KITCHEN 13' 9" x 5' 9" (4.19m x 1.75m)

**WET ROOM** 

LEAN TO 10' 5" x 7' 2" (3.18m x 2.18m)

w.c

LANDING

BEDROOM ONE 13' 4" x 11' 2" (4.06m x 3.4m)

BEDROOM TWO 9' 8" x 7' 8" (2.95m x 2.34m)

BEDROOM THREE 10' 8" x 6' 9" (3.25m x 2.06m)

BERROOM FOUR 8' 2" x 5' 9" (2.49m x 1.75m)

FAMILY BATHROOM 7' 2" x 6' 9" (2.18m x 2.06m)