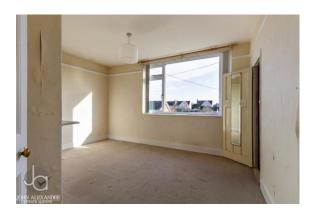

BEDROOM ONE 13' 4" x 11' 2" (4.06m x 3.4m)

BEDROOM TWO 9' 8" x 7' 8" (2.95m x 2.34m)

BEDROOM THREE 10' 8" x 6' 9" (3.25m x 2.06m)

BERROOM FOUR 8' 2" x 5' 9" (2.49m x 1.75m)

FAMILY BATHROOM 7' 2" x 6' 9" (2.18m x 2.06m)