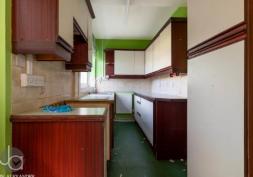

#### **HALLWAY**

LOUNGE 18' 5" x 11' 7" (5.61m x 3.53m)

DINING ROOM 12' x 10' 2" (3.66m x 3.1m)

KITCHEN 13' 9" x 5' 9" (4.19m x 1.75m)

**WET ROOM** 

LEAN TO 10' 5" x 7' 2" (3.18m x 2.18m)

w.c

LANDING