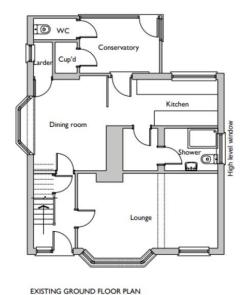

#### **HALLWAY**

LOUNGE 18' 5" x 11' 7" (5.61m x 3.53m)

DINING ROOM 12' x 10' 2" (3.66m x 3.1m)

KITCHEN 13' 9" x 5' 9" (4.19m x 1.75m)

**WET ROOM** 

LEAN TO 10' 5" x 7' 2" (3.18m x 2.18m)

w.c

LANDING