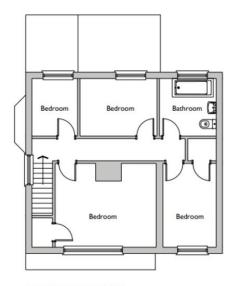

BEDROOM ONE 13' 4" x 11' 2" (4.06m x 3.4m)

BEDROOM TWO 9' 8" x 7' 8" (2.95m x 2.34m)

BEDROOM THREE 10' 8" x 6' 9" (3.25m x 2.06m)

BERROOM FOUR 8' 2" x 5' 9" (2.49m x 1.75m)

FAMILY BATHROOM 7' 2" x 6' 9" (2.18m x 2.06m)

### **FLOORPLAN**

EXISTING FIRST FLOOR PLAN

E info@john-alexander.co.uk

T 01621 814334 www.john-alexander.co.uk