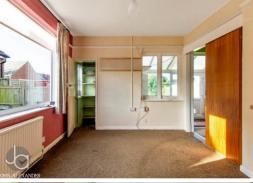

#### **HALLWAY**

LOUNGE 18' 5" x 11' 7" (5.61m x 3.53m)

DINING ROOM 12' x 10' 2" (3.66m x 3.1m)

KITCHEN 13' 9" x 5' 9" (4.19m x 1.75m)

**WET ROOM** 

LEAN TO 10' 5" x 7' 2" (3.18m x 2.18m)

w.c

LANDING

BEDROOM ONE 13' 4" x 11' 2" (4.06m x 3.4m)

BEDROOM TWO 9' 8" x 7' 8" (2.95m x 2.34m)

BEDROOM THREE 10' 8" x 6' 9" (3.25m x 2.06m)

BERROOM FOUR 8' 2" x 5' 9" (2.49m x 1.75m)

FAMILY BATHROOM 7' 2" x 6' 9" (2.18m x 2.06m)