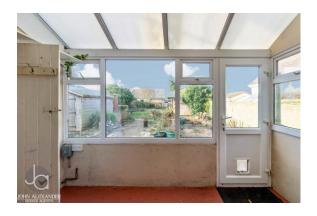

#### **HALLWAY**

LOUNGE 18' 5" x 11' 7" (5.61m x 3.53m)

DINING ROOM 12' x 10' 2" (3.66m x 3.1m)

KITCHEN 13' 9" x 5' 9" (4.19m x 1.75m)

**WET ROOM** 

LEAN TO 10' 5" x 7' 2" (3.18m x 2.18m)

w.c

LANDING