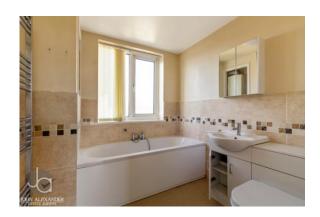

BEDROOM ONE 13' 4" x 11' 2" (4.06m x 3.4m)

BEDROOM TWO 9' 8" x 7' 8" (2.95m x 2.34m)

BEDROOM THREE 10' 8" x 6' 9" (3.25m x 2.06m)

BERROOM FOUR 8' 2" x 5' 9" (2.49m x 1.75m)

FAMILY BATHROOM 7' 2" x 6' 9" (2.18m x 2.06m)