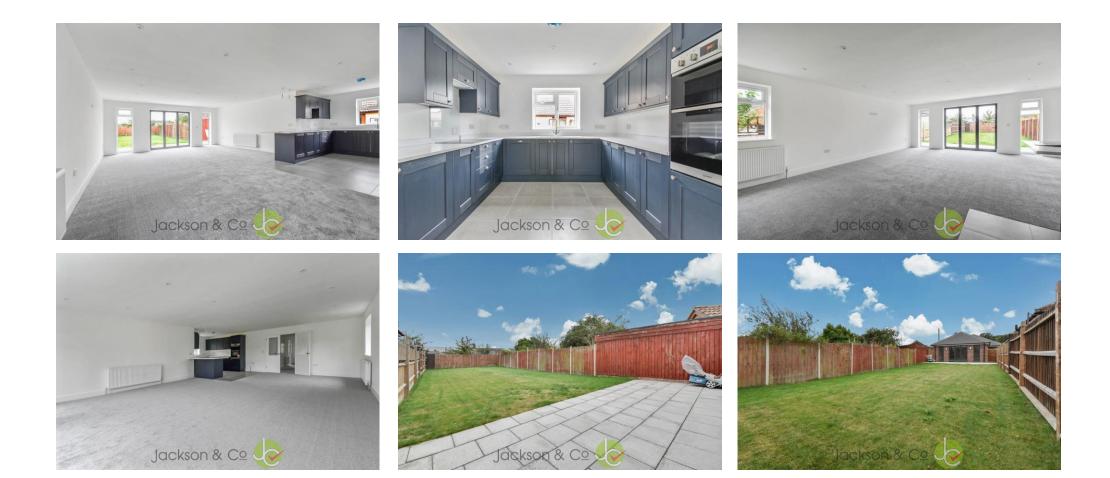

Equally impressive is the family bathroom, which showcases high-quality fixtures and fittings.

However, the true gem of this remarkable home lies in its stunning rear garden. This idyllic outdoor space is a haven for relaxation and entertainment. Whether you're hosting a delightful summer barbecue or simply unwinding after a long day, this garden offers the perfect backdrop to enjoy the serenity of your surroundings.

Step inside to discover an open-plan living area that provides an ideal space for modern living, allowing you to relax and entertain guests effortlessly. Kitchen including new and integrated appliances for all of your needs. The three spacious bedrooms are thoughtfully designed and offer a peaceful retreat. The master bedroom features an en-suite bathroom, adding a touch of luxury to your everyday life.