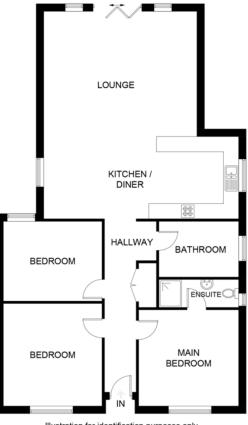

## **Property Features**

- DETACHED BUNGALOW
- THREE DO UBLE BEDROOMS
- OPEN PLAN
  KITCHEN/DINER
- LOUNGE
- **Full Description**

- FAMILY BATHROOM
  - LARGE GARDEN
  - OFF ROAD PARKING
  - NEW BUILD
  - VILLAGE LOCATION

Step inside to discover an open-plan living area that provides an ideal space for modern living, allowing you to relax and entertain guests effortlessly. Kitchen including new and integrated appliances for all of your needs. The three spacious bedrooms are thoughtfully designed and offer a peaceful retreat. The master bedroom features an en-suite bathroom, adding a touch of luxury to your everyday life.