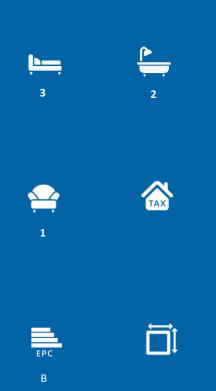

Step inside to discover an open-plan living area that provides an ideal space for modern living, allowing you to relax and entertain guests effortlessly. Kitchen including new and integrated appliances for all of your needs. The three spacious bedrooms are thoughtfully designed and offer a peaceful retreat. The master bedroom features an en-suite bathroom, adding a touch of luxury to your everyday life. Equally impressive is the family bathroom, which showcases high-quality fixtures and fittings.