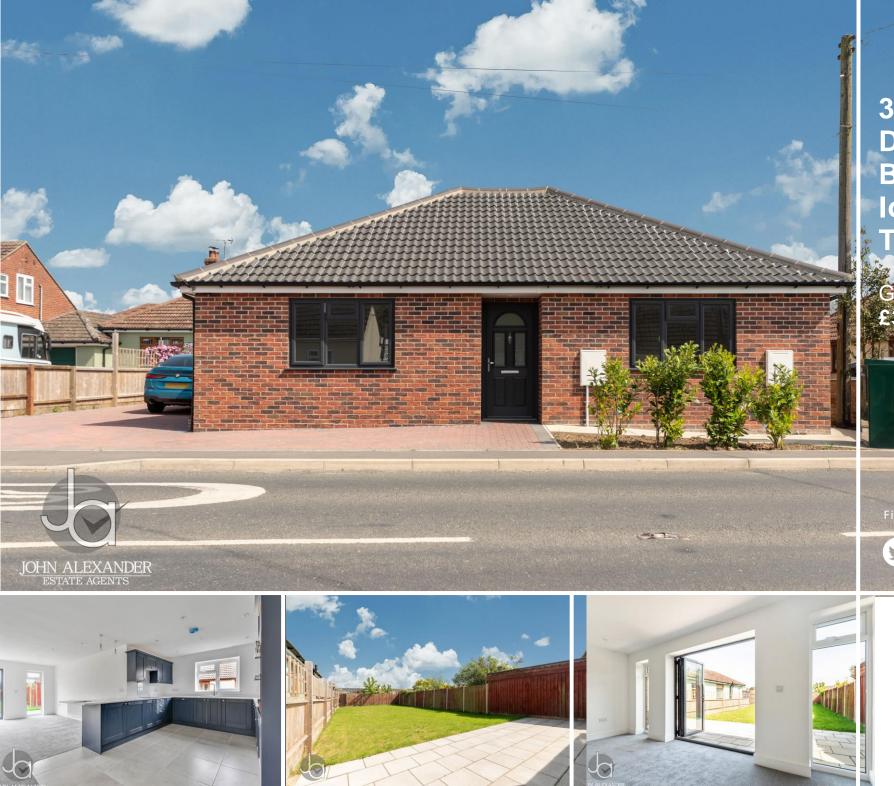

3 bedroom Detached Bungalow located in Thorrington.

Guide Price £375,000 - £400,000

Find us on..

# Snowdrop Cottage Clacton Road Thorrington Colchester Essex CO7 8JN

## FULL DESCRIPTION

**OVERVIEW** \*\*\* GUIDE PRICE £375,000 - £400,000 \*\*\* \*\*\* 10 YEAR BUILDZONE WARRANTY \*\*\*

Welcome to this exquisite, newly built three-bedroom detached bungalow nestled in the heart of Thorrington village. Crafted with meticulous attention to detail and the highest standards of quality, this home is a tranquil oasis that offers the perfect blend of style and comfort.