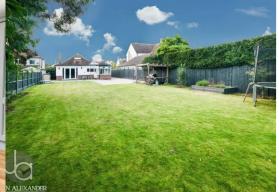

## THE HOME

The home is a stunning detached chalet bungalow, situated on Straight Road, a convenient and well-connected thoroughfare. The property has four spacious bedrooms, two bathrooms, and a large reception room. The bungalow is set back from the road, with a driveway and a garage providing ample parking space. The rear garden is landscaped and secluded, offering a peaceful and relaxing outdoor area.