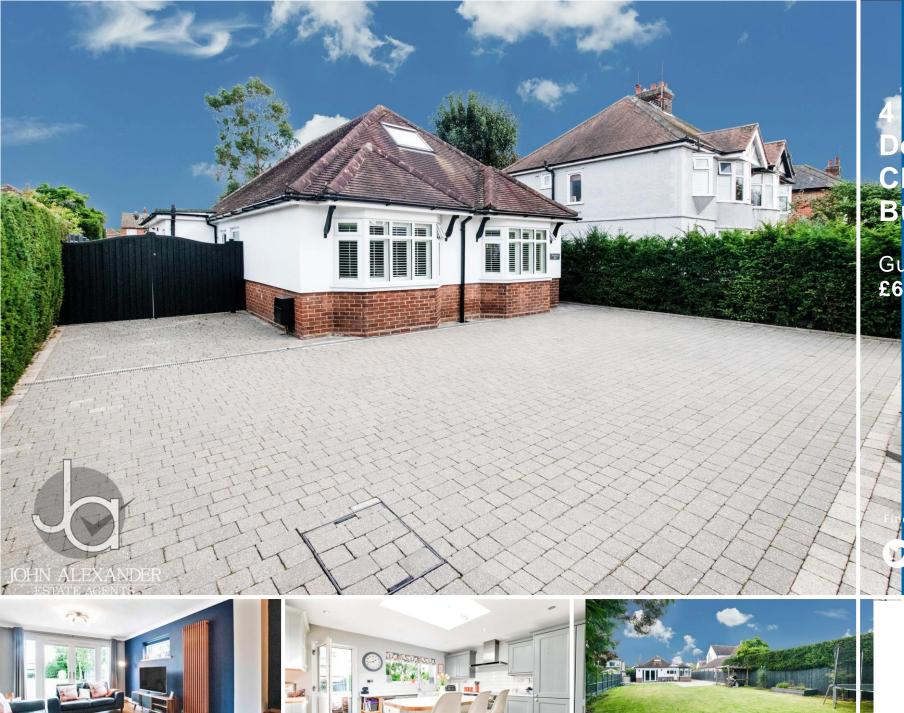

## THE HOME

The home is a stunning detached chalet bungalow, situated on Straight Road, a convenient and well-connected thoroughfare. The property has four spacious bedrooms, two bathrooms, and a large reception room. The bungalow is set back from the road, with a driveway and a garage providing ample parking space. The rear garden is landscaped and secluded, offering a peaceful and relaxing outdoor area.

Primroses, Straight road, Colchester, CO3 9DU