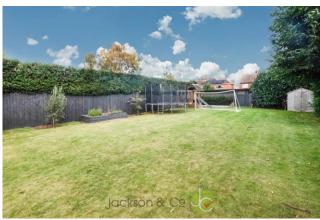

## THE HOME

The home is a stunning detached chalet bungalow, situated on Straight Road, a convenient and well-connected thoroughfare. The property has four spacious bedrooms, two bathrooms, and a large reception room. The bungalow is set back from the road, with a driveway and a garage providing ample parking space. The rear garden is landscaped and secluded, offering a peaceful and relaxing outdoor area.

Primroses, Straight road, Colchester, CO3 9DU