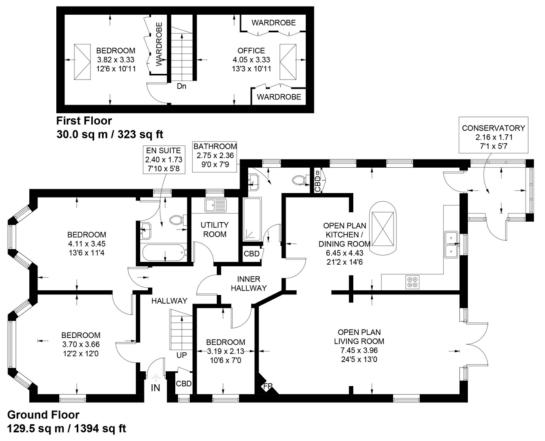

# **Straight Road**

Approximate Gross Internal Area = 159.5 sq m / 1717 sq ft

Illustration for identification purposes only, measurements are approximate, not to scale.