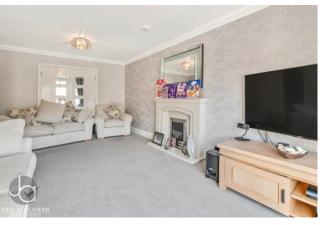

South Colchester village of Langenhoe close to the coastal area of West Mersea. The property benefits include lounge, dining room, kitchen, study, utility, cloakroom, en-suite to master, family bathroom, enclosed rear garden, garage and driveway.

# **ENTRANCE HALL**

#### **DINING ROOM**

11' 5" x 12' 1" (3.5m x 3.7m)

# LOUNGE

11' 1" x 17' 8" (3.4m x 5.4m)

#### STUDY

5' 6" x 9' 10" (1.7m x 3.0m)

# **KITCHEN**

10' 5" x 18' 4" (3.2m x 5.6m)

#### **UTILITY ROOM**

5' 6" x 7' 2" (1.7m x 2.2m)

#### **CLOAKROOM**

FIRST FLOOR LANDING

#### **BEDROOM ONE**

14' 5" x 16' 8" (4.4m x 5.1m)

#### **ENSUITE**

### **BEDROOM TWO**

9' 6" x 15' 1" (2.9m x 4.6m)

#### **BEDROOM THREE**

9' 2" x 9' 6" (2.8m x 2.9m)

#### **BEDROOM FOUR**

7' 6" x 7' 10" (2.3m x 2.4m)

# **FAMILY BATHROOM**







# **FLOORPLAN**



# CONTACT

99 London Road Stanway Colchester Essex CO3 0NY

E sales@john-alexander.co.uk

T 01206 656007

www.john-alexander.co.uk

Find us on..