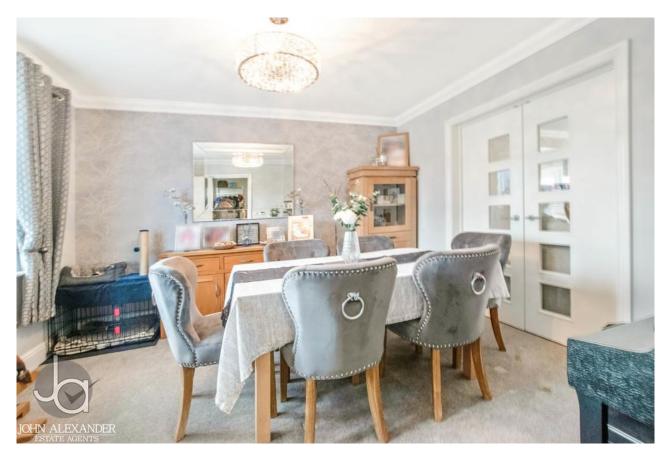

ular South Colchester village of Langenhoe close to the coastal area of West Mersea. The property benefits include lounge, dining room, kitchen, study, utility, cloakroom, en-suite to master, family bathroom, enclosed rear garden, garage and driveway.

# **ENTRANCE HALL**

#### **DINING ROOM**

11' 5" x 12' 1" (3.5m x 3.7m)

# LOUNGE

11' 1" x 17' 8" (3.4m x 5.4m)

#### STUDY

5' 6" x 9' 10" (1.7m x 3.0m)

# **KITCHEN**

10' 5" x 18' 4" (3.2m x 5.6m)

#### **UTILITY ROOM**

5' 6" x 7' 2" (1.7m x 2.2m)

#### **CLOAKROOM**

FIRST FLOOR LANDING

#### **BEDROOM ONE**

14' 5" x 16' 8" (4.4m x 5.1m)

#### **ENSUITE**

### **BEDROOM TWO**

9' 6" x 15' 1" (2.9m x 4.6m)

#### **BEDROOM THREE**

9' 2" x 9' 6" (2.8m x 2.9m)

#### **BEDROOM FOUR**

7' 6" x 7' 10" (2.3m x 2.4m)

# **FAMILY BATHROOM**







# **FLOORPLAN**



# CONTACT

99 London Road Stanway Colchester Essex CO3 0NY

E sales@john-alexander.co.uk

T 01206 656007

www.john-alexander.co.uk

Find us on..