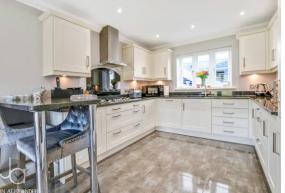

4 bedroom etached louse located in Langenhoe.

Guide Price £475,000 - £500,000

Find us on..













# Edward Marke Drive Langenhoe Colchester CO5 7LP















#### **FULL DESCRIPTION**

#### **OVERVIEW**

\*\*\*GUIDE PRICE of £475,000 - £500,000\*\*\*

John Alexander are proud to present to market this four bedroom detached family home, situated in the popular South Colchester village of Langenhoe close to the coastal area of West Mersea. The property benefits include lounge, dining room, kitchen, study, utility, cloakroom, en-suite to master, family bathroom, enclosed rear garden, garage and driveway.

# **ENTRANCE HALL**

#### **DINING ROOM**

11' 5" x 12' 1" (3.5m x 3.7m)

# LOUNGE

11' 1" x 17' 8" (3.4m x 5.4m)

#### STUDY

5' 6" x 9' 10" (1.7m x 3.0m)

# **KITCHEN**

10' 5" x 18' 4" (3.2m x 5.6m)

#### **UTILITY ROOM**

5' 6" x 7' 2" (1.7m x 2.2m)

#### **CLOAKROOM**