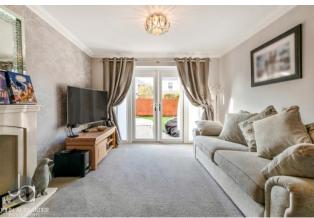

ar South Colchester village of Langenhoe close to the coastal area of West Mersea. The property benefits include lounge, dining room, kitchen, study, utility, cloakroom, en-suite to master, family bathroom, enclosed rear garden, garage and driveway.

# **ENTRANCE HALL**

#### **DINING ROOM**

11' 5" x 12' 1" (3.5m x 3.7m)

# LOUNGE

11' 1" x 17' 8" (3.4m x 5.4m)

#### STUDY

5' 6" x 9' 10" (1.7m x 3.0m)

# **KITCHEN**

10' 5" x 18' 4" (3.2m x 5.6m)

#### **UTILITY ROOM**

5' 6" x 7' 2" (1.7m x 2.2m)

#### **CLOAKROOM**

FIRST FLOOR LANDING

#### **BEDROOM ONE**

14' 5" x 16' 8" (4.4m x 5.1m)

#### **ENSUITE**

### **BEDROOM TWO**

9' 6" x 15' 1" (2.9m x 4.6m)

#### **BEDROOM THREE**

9' 2" x 9' 6" (2.8m x 2.9m)

#### **BEDROOM FOUR**

7' 6" x 7' 10" (2.3m x 2.4m)

# **FAMILY BATHROOM**







# **FLOORPLAN**



# CONTACT

99 London Road Stanway Colchester Essex CO3 0NY

E sales@john-alexander.co.uk

T 01206 656007

www.john-alexander.co.uk

Find us on..