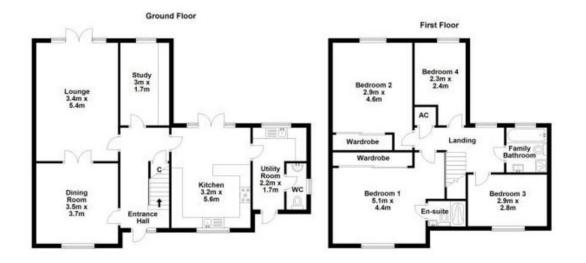

illage of Langenhoe close to the coastal area of West Mersea. The property benefits include lounge, dining room, kitchen, study, utility, cloakroom, en-suite to master, family bathroom, enclosed rear garden, garage and driveway.

# **ENTRANCE HALL**

#### **DINING ROOM**

11' 5" x 12' 1" (3.5m x 3.7m)

# LOUNGE

11' 1" x 17' 8" (3.4m x 5.4m)

#### STUDY

5' 6" x 9' 10" (1.7m x 3.0m)

# **KITCHEN**

10' 5" x 18' 4" (3.2m x 5.6m)

#### **UTILITY ROOM**

5' 6" x 7' 2" (1.7m x 2.2m)

#### **CLOAKROOM**

FIRST FLOOR LANDING

#### **BEDROOM ONE**

14' 5" x 16' 8" (4.4m x 5.1m)

#### **ENSUITE**

### **BEDROOM TWO**

9' 6" x 15' 1" (2.9m x 4.6m)

#### **BEDROOM THREE**

9' 2" x 9' 6" (2.8m x 2.9m)

#### **BEDROOM FOUR**

7' 6" x 7' 10" (2.3m x 2.4m)

# **FAMILY BATHROOM**







# **FLOORPLAN**



# CONTACT

99 London Road Stanway Colchester Essex CO3 0NY

E sales@john-alexander.co.uk

T 01206 656007

www.john-alexander.co.uk

Find us on..