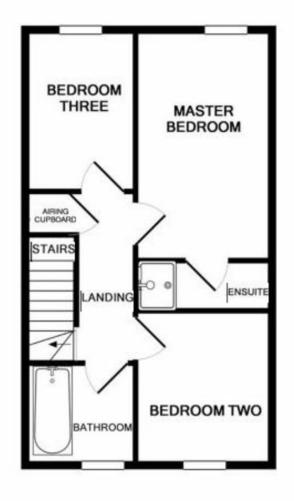

# **BEDROOM ONE**

12' 9" x 8' 7" (3.89m x 2.62m)

# **ENSUITE**

# **BEDROOM TWO**

9' 7" x 8' 7" (2.92m x 2.62m)

# **BEDROOM THREE**

9' 1" x 6' 2" (2.77m x 1.88m)

# **FAMILY BATHROOM**

### CONTACT

**London Road** Stanway Colchester Essex CO3 0NY

E info@john-alexander.co.uk

T 01206 656007

www.john-alexander.co.uk

Find us on..

GROUND FLOOR

1ST FLOOR

Whilst every attempt has been made to ensure the accuracy of the floor plan contained here, measurements of doors, windows, rooms and any other items are approximate and no responsibility is taken for any error, omission, or mis-statement. This plan is for illustrative purposes only and should be used as such by any prospective purchaser. The services, systems and appliances shown have not been tested and no guarantee as to their operability or efficiency can be given Made with Metropix ©2017