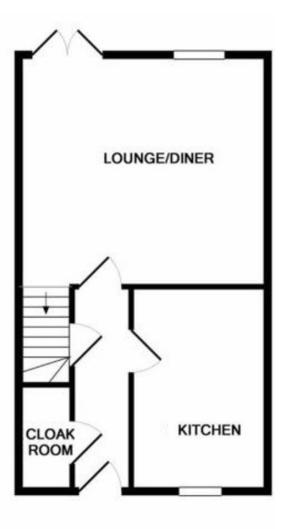

# **CLOAKROOM**

# **KITCHEN**

13' 0" x 8' 7" (3.96m x 2.62m)

# LOUNGE/DINER

15' 2" x 13' 7" (4.62m x 4.14m)

### CONTACT

**London Road** Stanway Colchester Essex CO3 0NY

E info@john-alexander.co.uk

T 01206 656007

www.john-alexander.co.uk

Find us on..

GROUND FLOOR

1ST FLOOR

Whilst every attempt has been made to ensure the accuracy of the floor plan contained here, measurements of doors, windows, rooms and any other items are approximate and no responsibility is taken for any error, omission, or mis-statement. This plan is for illustrative purposes only and should be used as such by any prospective purchaser. The services, systems and appliances shown have not been tested and no guarantee as to their operability or efficiency can be given Made with Metropix ©2017