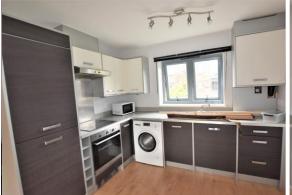

#### **OPEN PLAN LIVING AREA**

18 ' 1 " x 9 ' 11 " (5.51m x 3.02m)

Matching base and eye level units, integrated fridge/freezer, stainless steel sink bowl with drainer, space for a washing machine, double glazed sliding doors to balcony and double glazed windows to front.