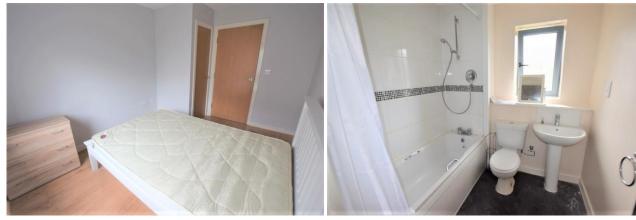

## **BATHROOM**

Low level WC, pedestal wash hand basin, panelled bath with shower over, chrome heated towel rail and a obscured double glazed window to front.

#### **BEDROOM**

12' 1" x 9' (3.68m x 2.74m)