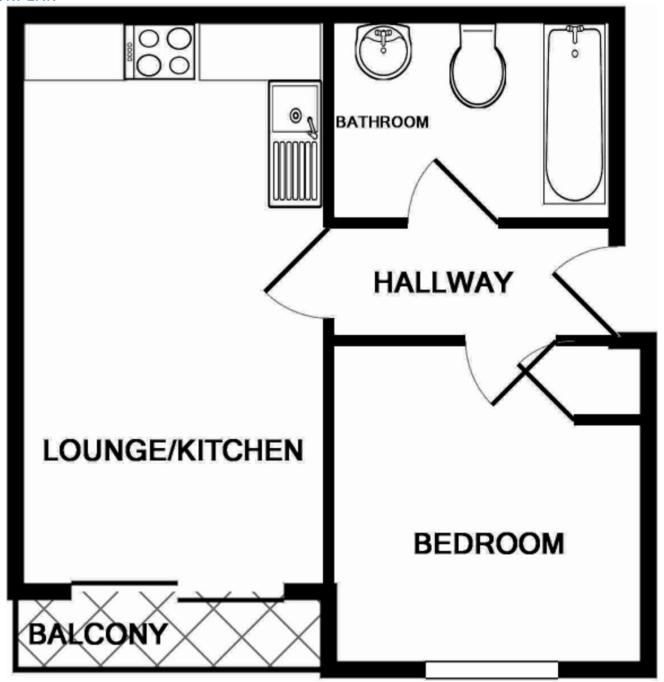

£850pcm until September 2024 giving an approx. yield of 7.85% - 7.29%.

#### **ENTRANCE HALL**

Radiator and doors to:

#### **OPEN PLAN LIVING AREA**

18 ' 1 " x 9 ' 11 " (5.51m x 3.02m)

Matching base and eye level units, integrated fridge/freezer, stainless steel sink bowl with drainer, space for a washing machine, double glazed sliding doors to balcony and double glazed windows to front.

## **BATHROOM**

Low level WC, pedestal wash hand basin, panelled bath with shower over, chrome heated towel rail and a obscured double glazed window to front.

#### **BEDROOM**

12' 1" x 9' (3.68m x 2.74m)

## ALLOCATED PARKING

#### **AGENTS NOTES**

EPC rating - C

Council Tax band - A Service Change - £958.74 PA Ground Rent - £200 PA Years remaining on this lease: 137 years





# **FLOORPLAN**



## CONTACT

99 London Road Stanway Colchester Essex CO3 0NY

E sales@john-alexander.co.uk

T 01206 656007

www.john-alexander.co.uk

Find us on..