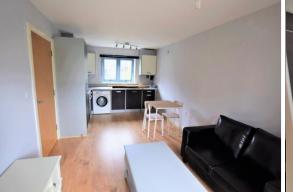

#### **OPEN PLAN LIVING AREA**

18 ' 1 " x 9 ' 11 " (5.51m x 3.02m)

Matching base and eye level units, integrated fridge/freezer, stainless steel sink bowl with drainer, space for a washing machine, double glazed sliding doors to balcony and double glazed windows to front.