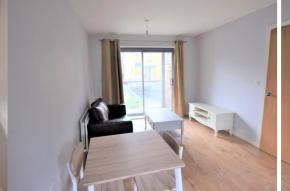

#### **OPEN PLAN LIVING AREA**

18 ' 1 " x 9 ' 11 " (5.51m x 3.02m)

Matching base and eye level units, integrated fridge/freezer, stainless steel sink bowl with drainer, space for a washing machine, double glazed sliding doors to balcony and double glazed windows to front.