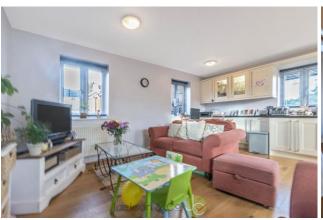

The kitchen is a great social space, fully fitted with integrated appliances and is open plan to the lounge, this bright and airy room has four windows, flooding the heart of the home with natural light and bringing the outside in.