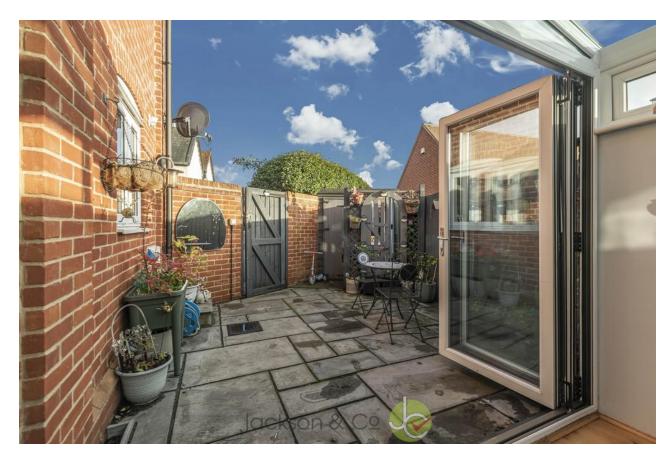

There are two double bedrooms and a contemporary fitted shower room. The latest addition to home is the conservatory which was constructed a couple of years ago, with bi-folding doors opening onto the courtyard garden.

The garden has been meticulously designed to take full advantage of the outdoor space, complimented by slate tiled flooring adding a sense of serenity.