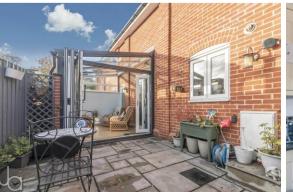

There are two double bedrooms and a contemporary fitted shower room. The latest addition to home is the conservatory which was constructed a couple of years ago, with bi-folding doors opening onto the courtyard garden.

The garden has been meticulously designed to take full advantage of the outdoor space, complimented by slate tiled flooring adding a sense of serenity.