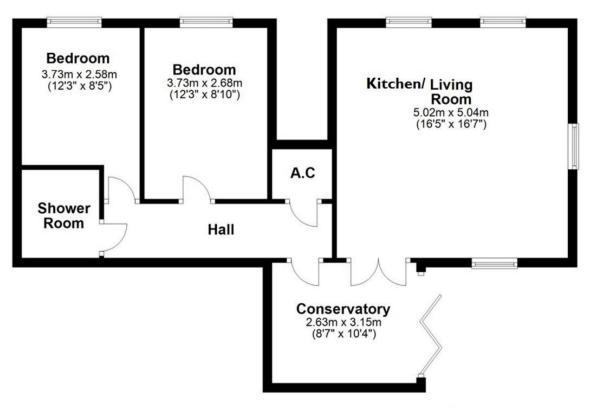

## **Ground Floor**

The floor plan is for guidance purposes only and has been produced merely to illustrate the relative position of rooms within a building. It is not to scale.

Plan produced using PlanUp.