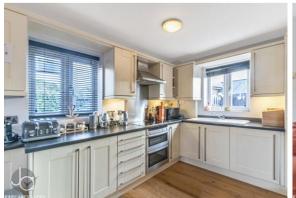

The kitchen is a great social space, fully fitted with integrated appliances and is open plan to the lounge, this bright and airy room has four windows, flooding the heart of the home with natural light and bringing the outside in.