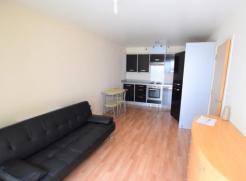

**COMMUNAL HALL** Door to personal entrance

ENTRANCE HALL Doors to:

OPEN PLAN LIVING/KITCHEN 19' 2" x 10' 1" (5.84m x 3.07m)

BEDROOM 12' 0" x 8' 10" (3.66m x 2.69m)