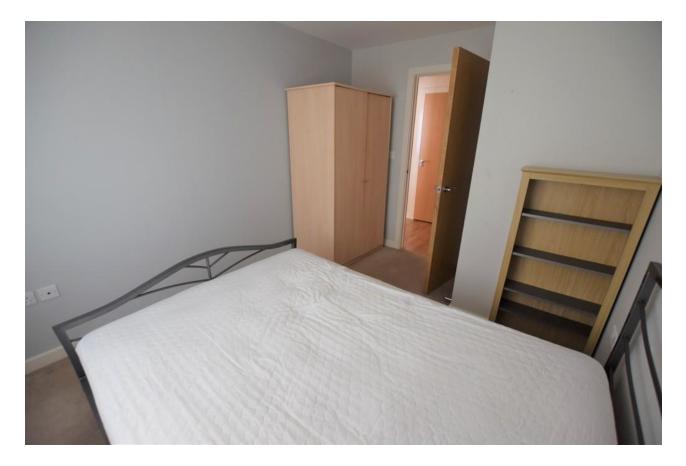

**COMMUNAL HALL** Door to personal entrance

ENTRANCE HALL Doors to:

OPEN PLAN LIVING/KITCHEN 19' 2" x 10' 1" (5.84m x 3.07m)

BEDROOM 12' 0" x 8' 10" (3.66m x 2.69m)