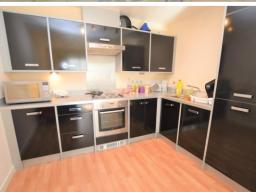

**COMMUNAL HALL** Door to personal entrance

ENTRANCE HALL Doors to:

OPEN PLAN LIVING/KITCHEN 19' 2" x 10' 1" (5.84m x 3.07m)

BEDROOM 12' 0" x 8' 10" (3.66m x 2.69m)