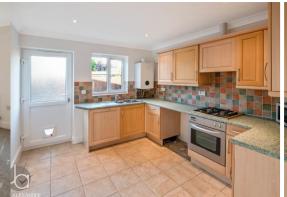

#### Lounge

4.82m x 3.61m (15' 10" x 11' 10")

Kitchen

3.30m x 2.86m (10' 10" x 9' 5")

Principal Bedroom

3.66m x 3.31m (12' x 10' 10")

Second Bedroom

3.61m x 2.40m (11' 10" x 7' 10")