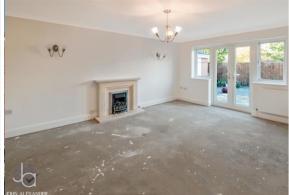

#### Lounge

4.82m x 3.61m (15' 10" x 11' 10")

Kitchen

3.30m x 2.86m (10' 10" x 9' 5")

Principal Bedroom

3.66m x 3.31m (12' x 10' 10")

Second Bedroom

3.61m x 2.40m (11' 10" x 7' 10")