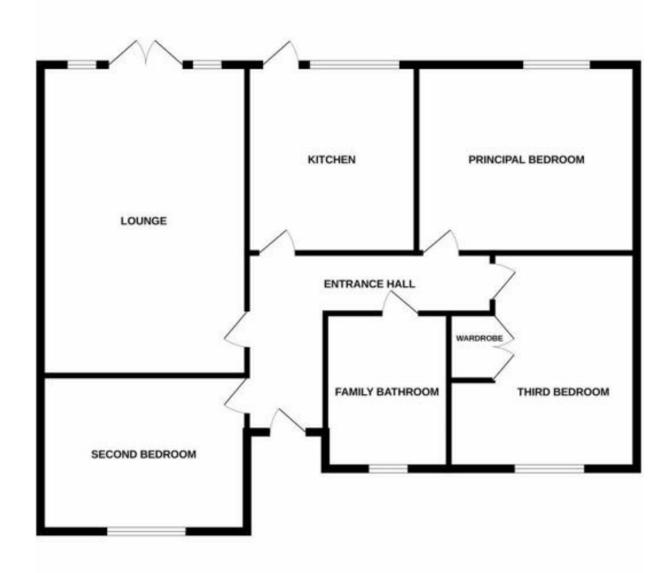

### **FLOORPLAN**

## **GROUND FLOOR**

White very alternal has been reads to ensure the process of the floragine consistent hors, treatment and all officers, advancements, and other processing and the processing of the processing of the processing of the processing of the statement. They plan to the florat last an engineers only and should be used as such by any prospective purchases. They plan to the florat last and processing on the statement of the plan to floration of the processing of the pr

**MEASUREMENTS Ground Floor** 

**Entrance Hall** 

#### Lounge

4.82m x 3.61m (15' 10" x 11' 10")

Kitchen

3.30m x 2.86m (10' 10" x 9' 5")

Principal Bedroom

3.66m x 3.31m (12' x 10' 10")

Second Bedroom

3.61m x 2.40m (11' 10" x 7' 10")

Third Bedroom

3.02m x 2.62m (9' 11" x 8' 7")

Shower Room

2.43m x 1.90m (8' x 6' 3")