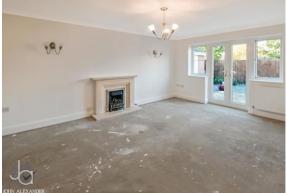

### **MEASUREMENTS**

Ground Floor

Entrance Hall

Lounge

4.82m x 3.61m (15' 10" x 11' 10")

Kitchen

3.30m x 2.86m (10' 10" x 9' 5")

Principal Bedroom