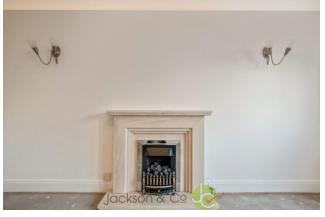

### **MEASUREMENTS**

Ground Floor

Entrance Hall

Lounge

4.82m x 3.61m (15' 10" x 11' 10")

Kitchen

3.30m x 2.86m (10' 10" x 9' 5")

Principal Bedroom