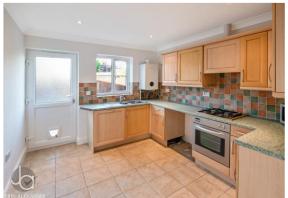

### **MEASUREMENTS**

Ground Floor

Entrance Hall

Lounge

4.82m x 3.61m (15' 10" x 11' 10")

Kitchen

3.30m x 2.86m (10' 10" x 9' 5")

Principal Bedroom