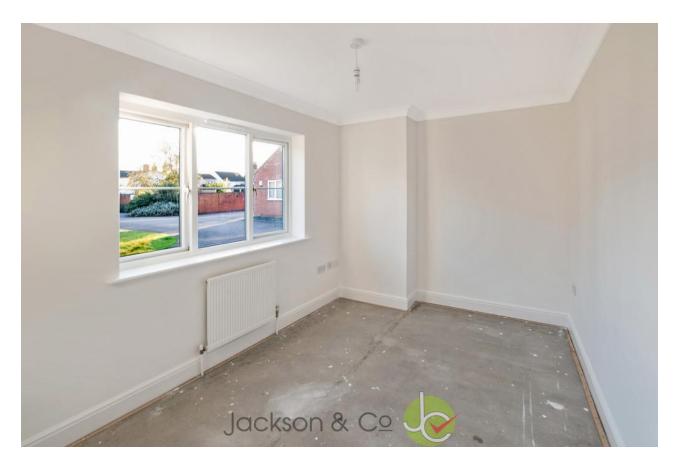

The main bedroom is spacious and there are two more good size bedrooms. A modern shower room finishes the internal space.

Outside, there is a driveway for off road parking and a garage at the front. The rear garden is fully fenced and mostly paved for easy upkeep.

3.66m x 3.31m (12' x 10' 10")

Second Bedroom

3.61m x 2.40m (11' 10" x 7' 10")

Third Bedroom

3.02m x 2.62m (9' 11" x 8' 7")

Shower Room

2.43m x 1.90m (8' x 6' 3")

DIRECTIONS