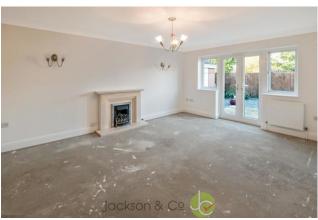

### **MEASUREMENTS**

Ground Floor

Entrance Hall

Lounge

4.82m x 3.61m (15' 10" x 11' 10")

Kitchen

3.30m x 2.86m (10' 10" x 9' 5")

Principal Bedroom