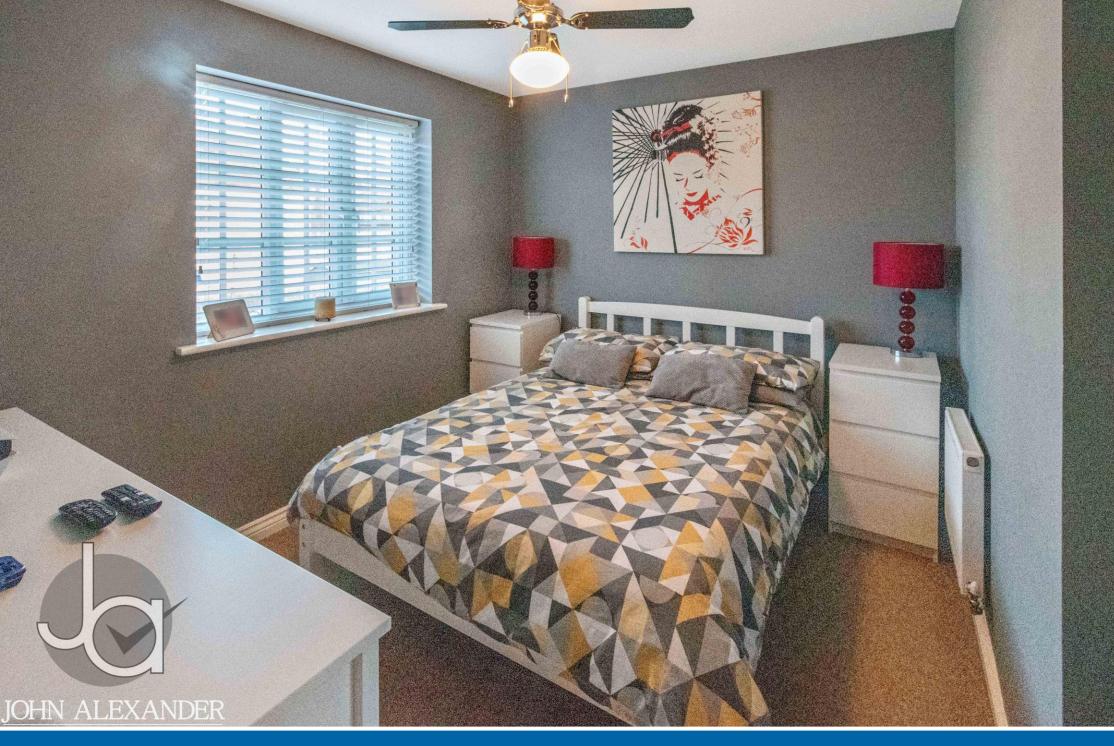

On the first floor, there are four large bedrooms. The master bedroom has an en-suite shower room and fitted wardrobes. The other three bedrooms are also generous in size. The first floor also has a bright and open landing space, and a modern family bathroom that serves the rest of the bedrooms and guests.

First Floor Landing

Bedroom One 11' 6" x 11' 0" (3.51m x 3.35m)

En Suite 6' 4" x 4' 8" (1.93m x 1.42m)

Bedroom Two 10' 3" x 8' 6" (3.12m x 2.59m)

Bedroom Three 10' 10'' x 9' 5'' (3.30m x 2.87m)

Bedroom Four 9' 6" x 9' 5" (2.90m x 2.87m) Bathroom 7' 4" x 5' 9" (2.24m x 1.75m)