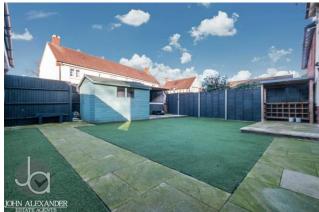

The property has a low maintenance garden that is enclosed by panel fencing. It has artificial turf and patio, making it perfect for outdoor dining or entertaining. There is also a hot tub (subject to negotiation) under a pergola at the back. You can access the garage and the driveway, which can fit multiple vehicles, through a gated side entrance. The property also has a wonderful view of the greensward.