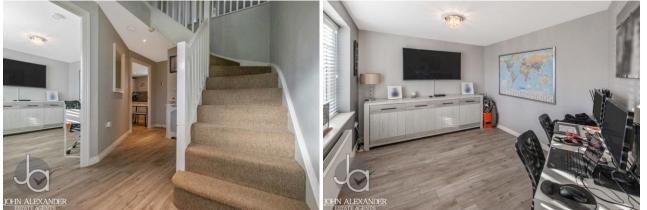

#### THE HOME

This home is ideal for large families, couples or working professionals who want a modern lifestyle. It has a spacious living room with oak effect flooring, a modern kitchen-diner, and a separate utility room. It also has an extra reception room that can be used as an office or a study.

On the first floor, there are four large bedrooms. The master bedroom has an en-suite shower room and fitted wardrobes. The other three bedrooms are also generous in size. The first floor also has a bright and open landing space, and a modern family bathroom that serves the rest of the bedrooms and guests.