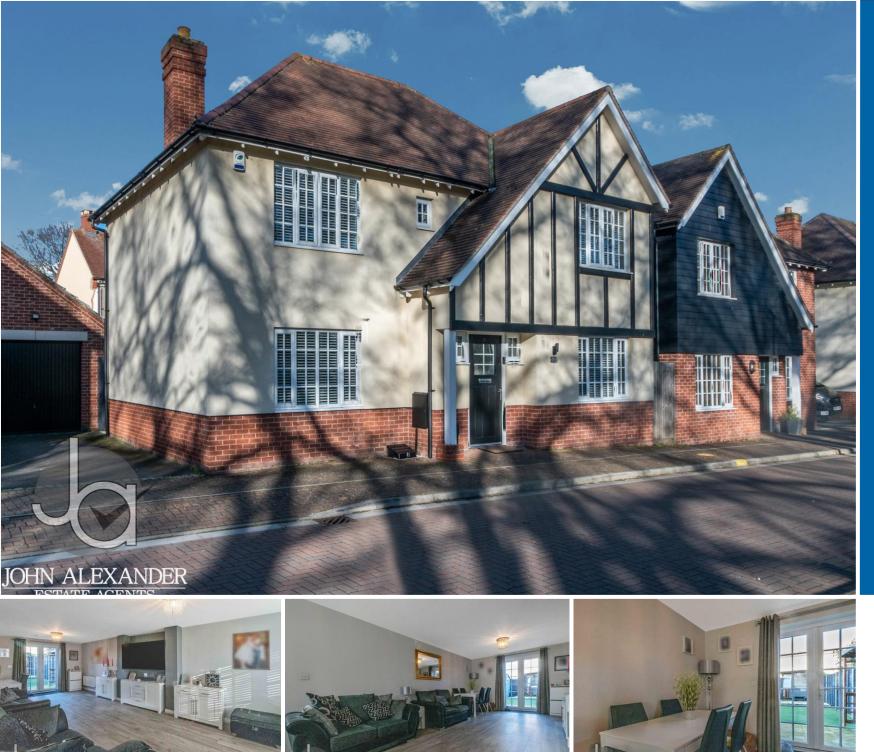

## 4 bedroom Detached House located in Colchester.

Guide Price £475,000 - £500,000

Find us on..

#### THE HOME

This home is ideal for large families, couples or working professionals who want a modern lifestyle. It has a spacious living room with oak effect flooring, a modern kitchen-diner, and a separate utility room. It also has an extra reception room that can be used as an office or a study.

On the first floor, there are four large bedrooms. The master bedroom has an en-suite shower room and fitted wardrobes. The other three bedrooms are also generous in size. The first floor also has a bright and open landing space, and a modern family bathroom that serves the rest of the bedrooms and guests.