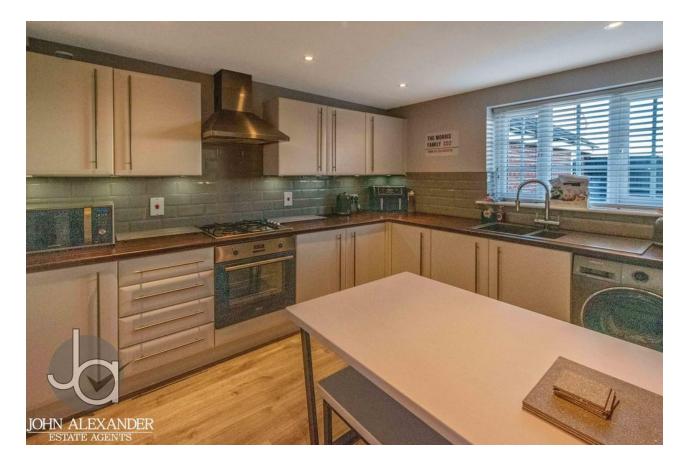

#### THE HOME

This home is ideal for large families, couples or working professionals who want a modern lifestyle. It has a spacious living room with oak effect flooring, a modern kitchen-diner, and a separate utility room. It also has an extra reception room that can be used as an office or a study.

#### MEASUREMENTS

Hallway

Cloakroom

Living Room 23' 6" x 11' 3" (7.16m x 3.43m)

Reception Room/Office 11' 7" x 8' 8" (3.53m x 2.64m)

Kitchen/Dining Area 12' 5" x 10' 8" (3.78m x 3.25m)

Utility Room 6' 3'' x 6' 2'' (1.91m x 1.88m)