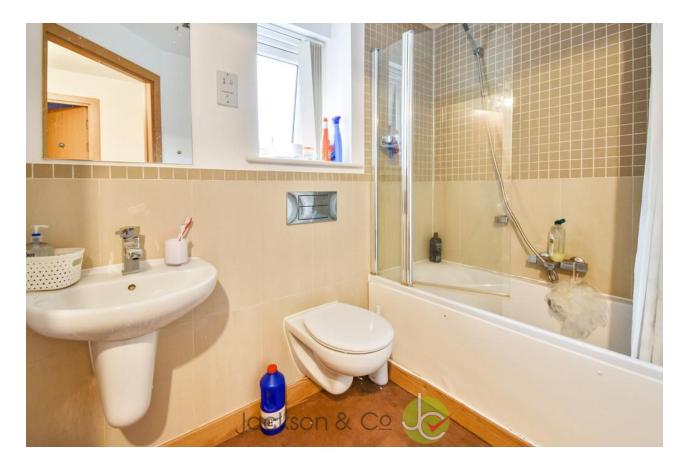

#### BATHROOM

Double glazed window, enclosed panel bath with shower over, low level WC, wash hand basin, towel rail holder, spotlights and extractor.