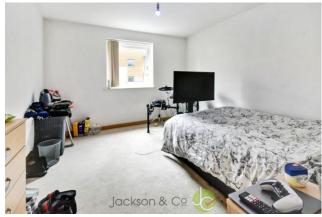

#### BEROOM TWO 10' 0" x 8' 9" (3.05m x 2.67m) Double glazed window and electric heater.

OPEN PLAN LIVING AREA