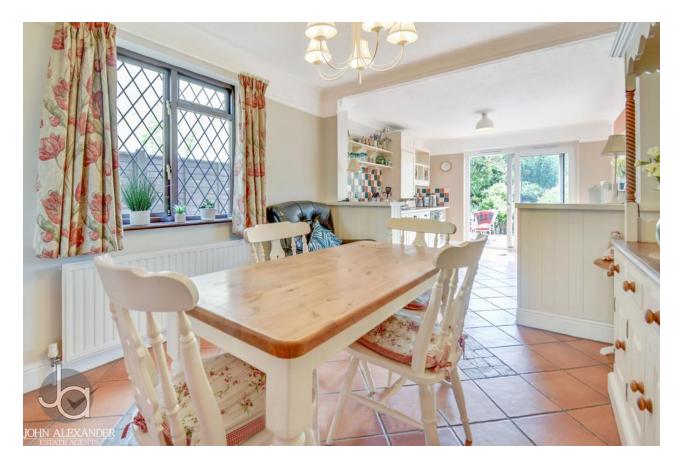

# **KITCHEN/DINER**

# 23' 11" x 10' 5" (7.29m x 3.18m)

Stainless steel single bowl and drainer sink unit with cupboards under, matching base and eye level cupboards, work surfaces, space for cooker, washing machine and dishwasher, wall mounted gas condenser boiler, leaded light double glazed window to side, sliding patio doors to rear.