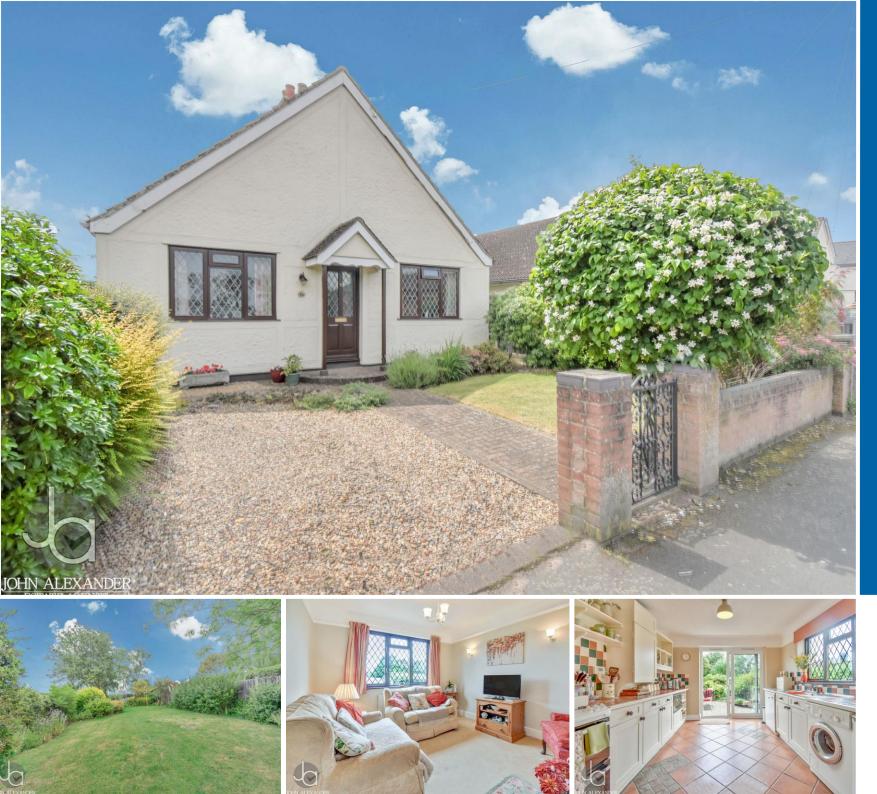

# 2 bedroom Detached Bungalow Iocated in Marks Tey.

Guide Price £300,000 - £325,000

Find us on..

#### **OVERVIEW**

\*\*\*GUIDE PRICE £300,000-£325.0000\*\*\*Located to the West side of Colchester and close to Marks Tey station with good access to the A12 we are delighted to offer this two bedroom detached bungalow with a beautiful rear garden approx. 120ft in length backing onto farmland. The property has scope to convert the loft space or an extension to the rear (STP).

#### OUTSIDE

Side access to the rear garden which is approx. 120ft in length being mainly laid to lawn which an array of flowers, shrubs and trees, patio area, two sheds, outside lighting and tap, fish pond and wild garden to the rear backing onto farmland.

Driveway to front without dropped curb.

FLOORPLAN