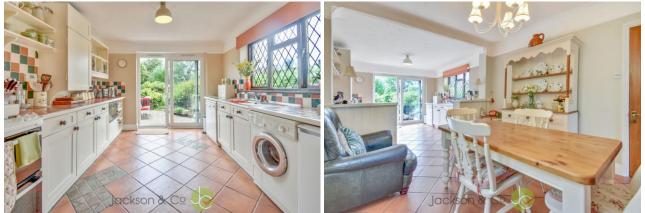

# **KITCHEN/DINER**

# 23' 11" x 10' 5" (7.29m x 3.18m)

Stainless steel single bowl and drainer sink unit with cupboards under, matching base and eye level cupboards, work surfaces, space for cooker, washing machine and dishwasher, wall mounted gas condenser boiler, leaded light double glazed window to side, sliding patio doors to rear.