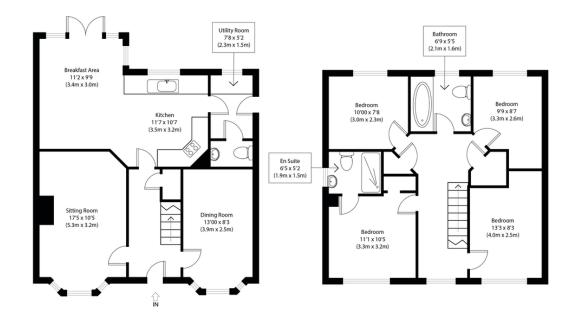

# **FLOORPLAN**

Ground Floor First Floor

Approximate Gross Internal Area 1295 sq ft (120 sq m)

Disclaimer: Floorplan measurements are approximate and are for illustrative purposes only. While we do not doubt the floor plan accuracy and completeness, you or your advisors should conduct a careful, independent investigation of the property in respect of monetary valuation. copyright www.ojphoto.co.uk