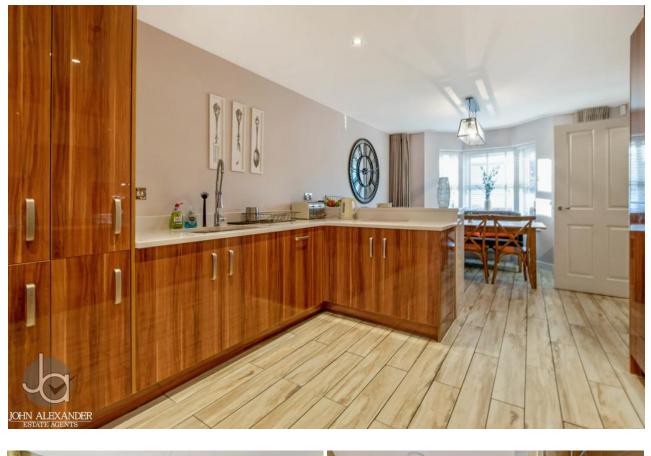

### ENTRANCE HALL

DINING ROOM 12' 11" x 8' 7" (3.96m x 2.62m)

KITCHEN/BREAKFAST ROOM 20' 4" x 10' 11" (6.2m x 3.35m)

UTILITY

CLOAKROOM

LOUNGE 14' 8" x 14' 9" (4.48m x 4.5m)

FIRST FLOOR LANDING

BEDROOM ONE 15' 10" x 11' 5" (4.85m x 3.48m)