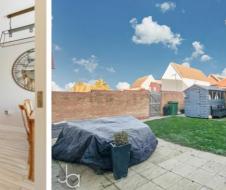

#### OUTSIDE

To the rear of the property there is an enclosed garden mostly laid to lawn with a patio area and shrub borders. Access to the garage and parking can be accessed via a gate from the garden.