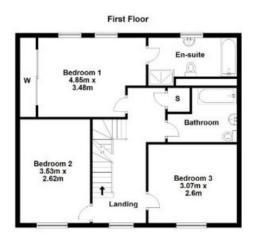

### ENTRANCE HALL

DINING ROOM 12' 11" x 8' 7" (3.96m x 2.62m)

KITCHEN/BREAKFAST ROOM 20' 4" x 10' 11" (6.2m x 3.35m)

UTILITY

CLOAKROOM

LOUNGE 14' 8" x 14' 9" (4.48m x 4.5m)

FIRST FLOOR LANDING

BEDROOM ONE 15' 10" x 11' 5" (4.85m x 3.48m)

#### ENSUITE

BEDROOM TWO 11' 6" x 8' 7" (3.53m x 2.62m)

BEDROOM THREE 10' 0" x 8' 6" (3.07m x 2.6m)

FAMILY BATHROOM

SECOND FLOOR LANDING

BEDROOM FOUR 18' 0" x 14' 9" (5.5m x 4.5m)

BEDROOM FIVE 18' 0" x 10' 0" (5.51m x 3.07m)

#### FLOORPLAN

## Ground Floor Lounge 4.48m x 4.5m Storage Dining Room 2.62m t Entrance Hall

Second Floor