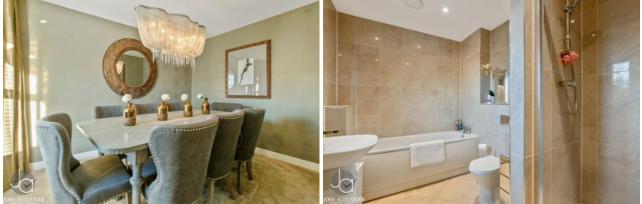

#### ENSUITE

BEDROOM TWO 11' 6" x 8' 7" (3.53m x 2.62m)

BEDROOM THREE 10' 0" x 8' 6" (3.07m x 2.6m)

FAMILY BATHROOM

SECOND FLOOR LANDING

BEDROOM FOUR 18' 0" x 14' 9" (5.5m x 4.5m)

BEDROOM FIVE 18' 0" x 10' 0" (5.51m x 3.07m)

SHOWER ROOM