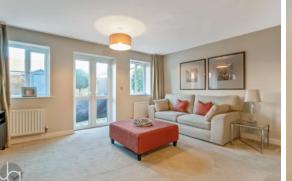

### ENTRANCE HALL

DINING ROOM 12' 11" x 8' 7" (3.96m x 2.62m)

KITCHEN/BREAKFAST ROOM 20' 4" x 10' 11" (6.2m x 3.35m)

UTILITY

CLOAKROOM

LOUNGE 14' 8" x 14' 9" (4.48m x 4.5m)

FIRST FLOOR LANDING

BEDROOM ONE 15' 10" x 11' 5" (4.85m x 3.48m)