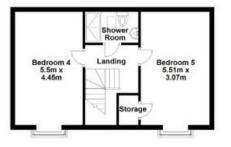

#### ENSUITE

BEDROOM TWO 11' 6" x 8' 7" (3.53m x 2.62m)

BEDROOM THREE 10' 0" x 8' 6" (3.07m x 2.6m)

FAMILY BATHROOM

SECOND FLOOR LANDING

BEDROOM FOUR 18' 0" x 14' 9" (5.5m x 4.5m)

BEDROOM FIVE 18' 0" x 10' 0" (5.51m x 3.07m)

SHOWER ROOM

#### FLOORPLAN

## Ground Floor Lounge 4.48m x 4.5m Storage Dining Room 2.62m t Entrance Hall

Second Floor