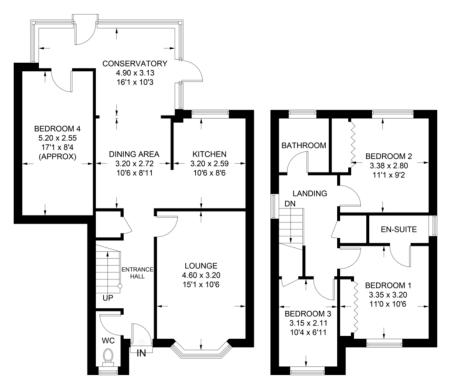

## **FLOORPLAN**

# **Tokely Road**

Approximate Gross Internal Area = 116.1 sq m / 1249 sq ft

Ground Floor 71.1 sq m / 765 sq ft First Floor 45.0 sq m / 484 sq ft

Illustration for identification purposes only, measurements are approximate, not to scale.