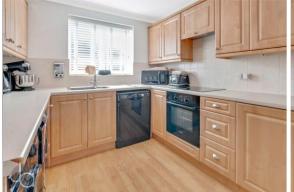

### **CLOAKROOM**

LOUNGE

15' 1" x 10' 6" (4.6m x 3.2m)

**DINING AREA** 

10' 6" x 8' 11" (3.2m x 2.72m)

**KITCHEN** 

10' 6" x 8' 6" (3.2m x 2.59m)

CONSERVATORY