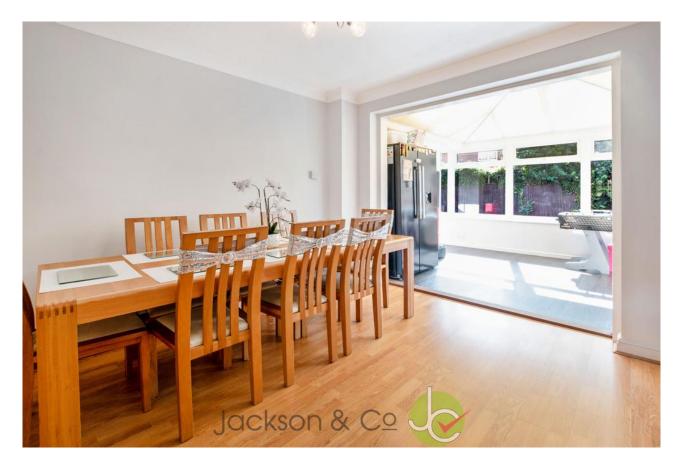

### **CLOAKROOM**

LOUNGE

15' 1" x 10' 6" (4.6m x 3.2m)

**DINING AREA** 

10' 6" x 8' 11" (3.2m x 2.72m)

**KITCHEN** 

10' 6" x 8' 6" (3.2m x 2.59m)

CONSERVATORY