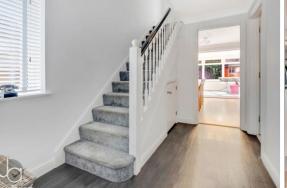

### **CLOAKROOM**

LOUNGE

15' 1" x 10' 6" (4.6m x 3.2m)

**DINING AREA** 

10' 6" x 8' 11" (3.2m x 2.72m)

**KITCHEN** 

10' 6" x 8' 6" (3.2m x 2.59m)

CONSERVATORY