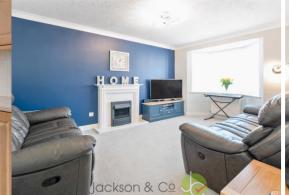

### **CLOAKROOM**

LOUNGE

15' 1" x 10' 6" (4.6m x 3.2m)

**DINING AREA** 

10' 6" x 8' 11" (3.2m x 2.72m)

**KITCHEN** 

10' 6" x 8' 6" (3.2m x 2.59m)

CONSERVATORY