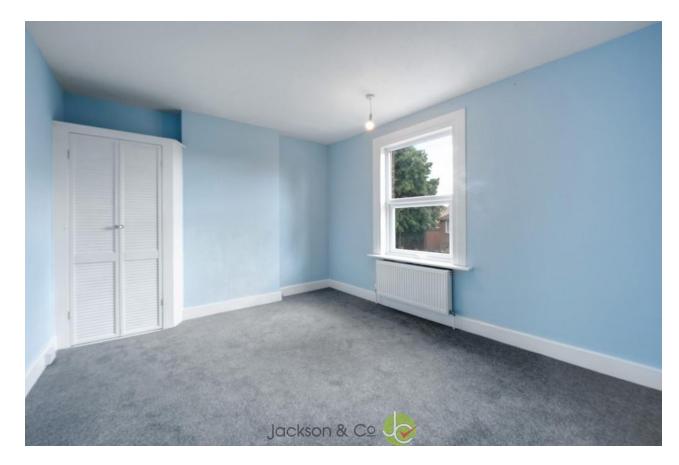

## MASTER BEDROOM

### 14' x 10' 8" (4.27m x 3.25m)

Storage cupboard, double glazed window to front and radiator.