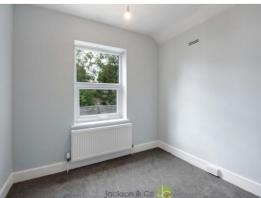

### BEDROOM THREE

### 7' 11" x 7' 8" (2.41m x 2.34m)

Double glazed window to rear, radiator and storage cupboard.