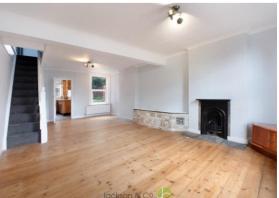

### LOUNGE/DINER

### 24' 2" x 13' 11" (7.37m x 4.24m)

Double glazed windows to front and rear, two radiators, stairs to first floor, under stair storage, fireplace and door to;