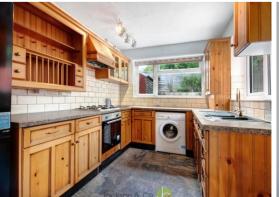

### KITCHEN

### 11' x 7' (3.35m x 2.13m)

Matching base and eye level units, inset one and a half sink bowl with drainer, integrated oven with four ring gas hob, space for a fridge/freezer and washing machine, chrome heated towel rail, double glazed windows to rear and side and door to garden.