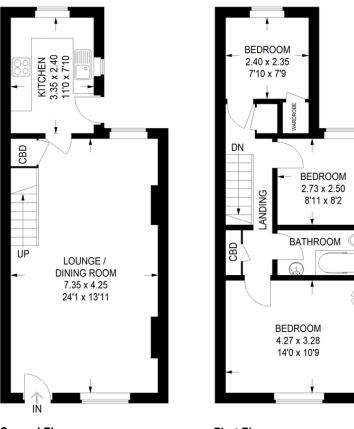

### LOUNGE/DINER

### 24' 2" x 13' 11" (7.37m x 4.24m)

Double glazed windows to front and rear, two radiators, stairs to first floor, under stair storage, fireplace and door to;

### KITCHEN

### 11' x 7' (3.35m x 2.13m)

Matching base and eye level units, inset one and a half sink bowl with drainer, integrated oven with four ring gas hob, space for a fridge/freezer and washing machine, chrome heated towel rail, double glazed windows to rear and side and door to garden.

### FIRST FLOOR

Two storage cupboard, loft access and doors to;

## MASTER BEDROOM

### 14' x 10' 8" (4.27m x 3.25m)

Storage cupboard, double glazed window to front and radiator.

## BEDROOM TWO

9' 1" x 8' 11" (2.77m x 2.72m) Radiator and double glazed window to rear.

### BEDROOM THREE

### 7' 11" x 7' 8" (2.41m x 2.34m)

Double glazed window to rear, radiator and storage cupboard.

### BATHROOM

Low level WC, pedestal wash hand basin, panelled bath with shower over, obscured double glazed window to side and chrome heated towel rail.

### **Greenstead Road**

Approximate Gross Internal Area 79.6 sq m / 857 sq ft

Ground Floor ?? sq m / ?? sq ft

First Floor ?? sq m / ?? sq ft

Illustration for identification purposes only, measurements are approximate, not to scale.