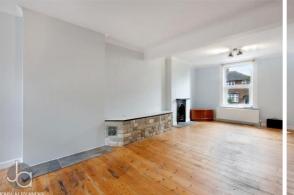

## LOUNGE/DINER

24' 2" x 13' 11" (7.37m x 4.24m)

Double glazed windows to front and rear, two radiators, stairs to first floor, under stair storage, fireplace and door to;