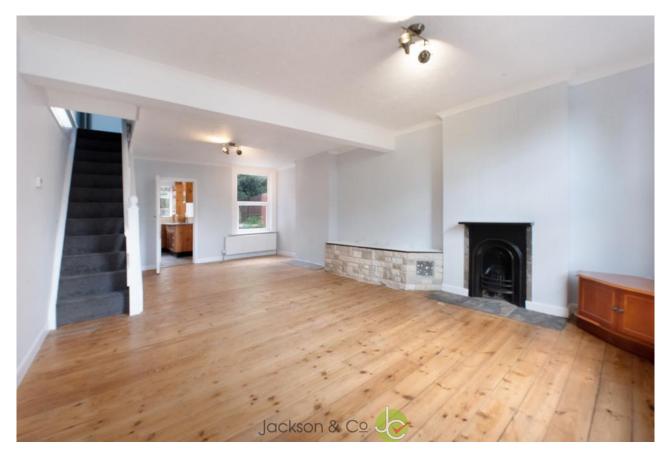

## LOUNGE/DINER

24' 2" x 13' 11" (7.37m x 4.24m)

Double glazed windows to front and rear, two radiators, stairs to first floor, under stair storage, fireplace and door to;