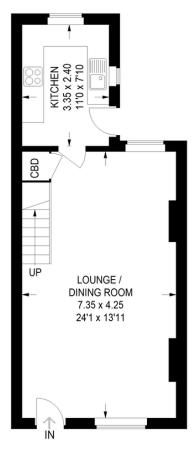

# **FLOORPLAN**

# **Greenstead Road**

Approximate Gross Internal Area 79.6 sq m / 857 sq ft

Ground Floor ?? sq m / ?? sq ft

First Floor ?? sq m / ?? sq ft

Illustration for identification purposes only, measurements are approximate, not to scale.