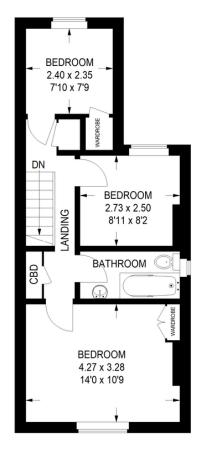

#### FIRST FLOOR

Two storage cupboard, loft access and doors to:

# MASTER BEDROOM

14' x 10' 8" (4.27m x 3.25m)

Storage cupboard, double glazed window to front and radiator.

#### **BEDROOM TWO**

9' 1" x 8' 11" (2.77m x 2.72m)

Radiator and double glazed window to rear.

# **BEDROOM THREE**

7' 11" x 7' 8" (2.41m x 2.34m)

Double glazed window to rear, radiator and storage cupboard.

#### BATHROOM

Low level WC, pedestal wash hand basin, panelled bath with shower over, obscured double glazed window to side and chrome heated towel rail.

# **FLOORPLAN**

# **Greenstead Road**

Approximate Gross Internal Area 79.6 sq m / 857 sq ft

Ground Floor ?? sq m / ?? sq ft

First Floor ?? sq m / ?? sq ft

Illustration for identification purposes only, measurements are approximate, not to scale.