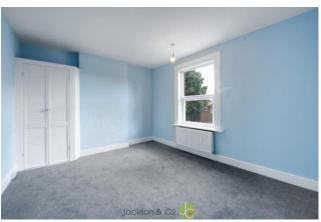

# MASTER BEDROOM

14' x 10' 8" (4.27m x 3.25m)

Storage cupboard, double glazed window to front and radiator.