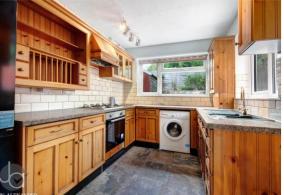

# **KITCHEN**

11' x 7' (3.35m x 2.13m)

Matching base and eye level units, inset one and a half sink bowl with drainer, integrated oven with four ring gas hob, space for a fridge/freezer and washing machine, chrome heated towel rail, double glazed windows to rear and side and door to garden.