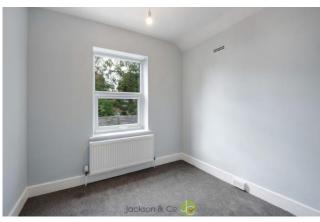

#### **BEDROOM TWO**

9' 1" x 8' 11" (2.77m x 2.72m)

Radiator and double glazed window to rear.

# **BEDROOM THREE**

7' 11" x 7' 8" (2.41m x 2.34m)

Double glazed window to rear, radiator and storage cupboard.