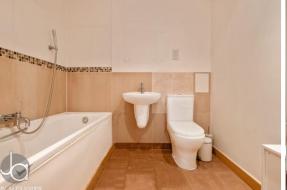

#### **BATHROOM**

White suite comprising of panelled bath with mixer taps and shower attachment, wash basin, low level WC, heated towel rail, down lighters to ceiling, extractor fan.