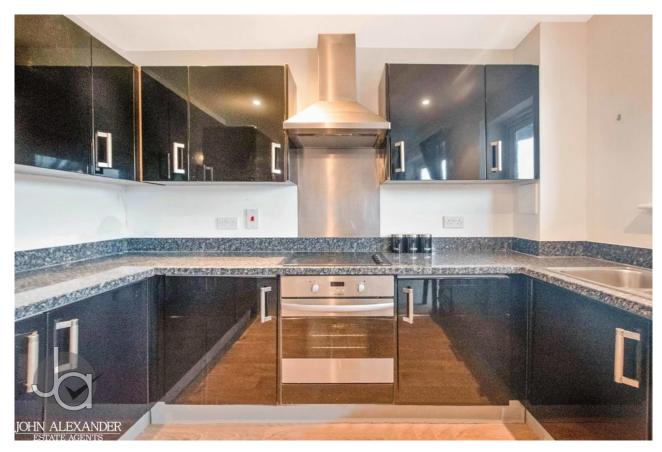

#### KITCHEN AREA:

Stainless steel one and a half bowl single drainer sink unit with cupboards under, matching base and eye level cupboards, roll top work surfaces, built in oven, hob and chimney style extractor fan, fridge freezer, dishwasher, washing machine, down lighters to ceiling, double glazed windows to front.