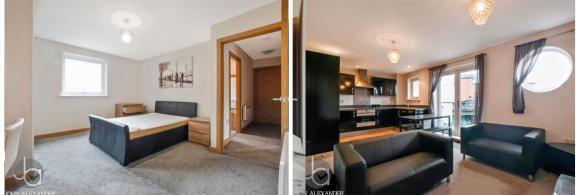

## **BEDROOM ONE**

Double glazed windows to front and rear, built in mirrored sliding wardrobes.

## LOUNGE/DINER:

Double glazed window to side, double glazed

French doors to leading onto balcony which over looks the river Colne.