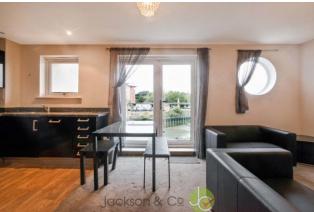

#### OPEN PLAN LOUNGE/DINER/KITCHEN

## LOUNGE/DINER:

Double glazed window to side, double glazed

French doors to leading onto balcony which over looks the river Colne.

#### KITCHEN AREA:

Stainless steel one and a half bowl single drainer sink unit with cupboards under, matching base and eye level cupboards, roll top work surfaces, built in oven, hob and chimney style extractor fan, fridge freezer, dishwasher, washing machine, down lighters to ceiling, double glazed windows to front.