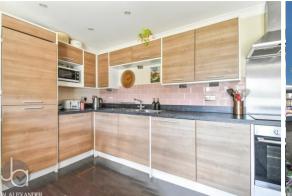

Open Plan Lounge/Diner/Kitchen: The living area is open-plan, which is a popular layout in modern apartments. It creates a sense of space and allows for flexible use of the living and dining areas. The kitchen is well-equipped with modern appliances, including an electric oven, hob, extractor fan, washing machine, dishwasher, and fridge/freezer. The kitchen area also has a stainless steel sink and drainer unit.