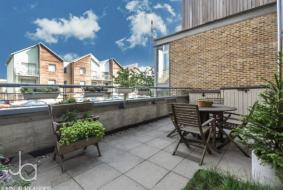

Large Terrace: The apartment includes a spacious terrace, providing outdoor space for relaxation or entertainment.

Secure Underground Parking: A significant advantage of this property is the allocated underground parking space which provides security.

Views: The apartment offers views towards the river, enhancing the overall appeal.