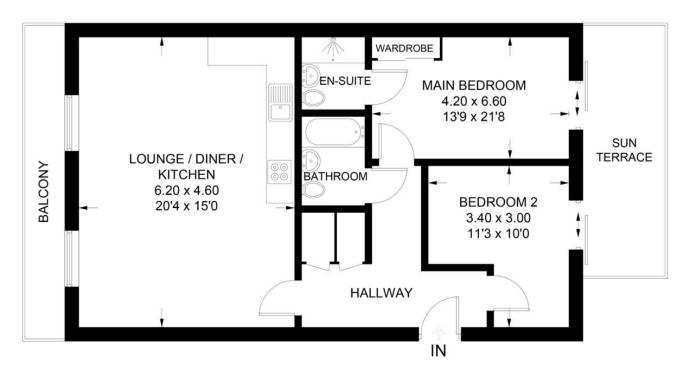

# **FLOORPLAN**

# **Quayside Drive**

Approximate Gross Internal Area = 65.2 sq m / 702 sq ft

Illustration for identification purposes only, measurements are approximate, not to scale.