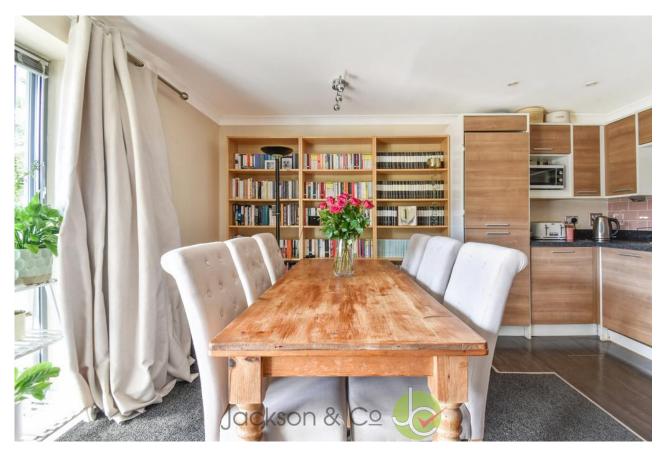

Open Plan Lounge/Diner/Kitchen: The living area is open-plan, which is a popular layout in modern apartments. It creates a sense of space and allows for flexible use of the living and dining areas. The kitchen is well-equipped with modern appliances, including an electric oven, hob, extractor fan, washing machine, dishwasher, and fridge/freezer. The kitchen area also has a stainless steel sink and drainer unit.