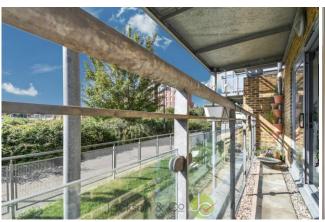

Large Terrace: The apartment includes a spacious terrace, providing outdoor space for relaxation or entertainment.

Secure Underground Parking: A significant advantage of this property is the allocated underground parking space which provides security.

Views: The apartment offers views towards the river, enhancing the overall appeal.