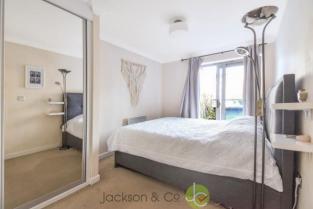

Ensuite to Master Bedroom: featuring a tiled shower cubicle, WC and wash hand basin, heated towel rail, tiled floor and part tiled walls.

Bathroom: In addition to the ensuite, there is a separate bathroom with a WC, panel bath, heated towel rail, wash hand basin, tiled floor, and part tiled walls.