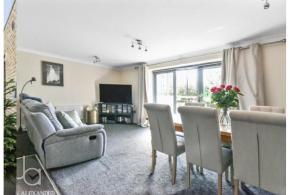

Open Plan Lounge/Diner/Kitchen: The living area is open-plan, which is a popular layout in modern apartments. It creates a sense of space and allows for flexible use of the living and dining areas. The kitchen is well-equipped with modern appliances, including an electric oven, hob, extractor fan, washing machine, dishwasher, and fridge/freezer. The kitchen area also has a stainless steel sink and drainer unit.