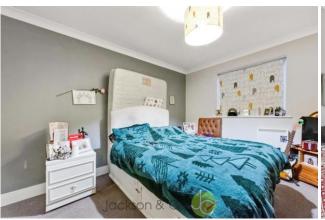

#### **BEDROOM ONE**

14' 2" x 10' 5" (4.32m x 3.18m)

Built in wardrobes, double glazed window to front and heater.

#### **BEDROOM TWO**

12' 5" x 9' 10" (3.81m x 3.0m)

double glazed window to front and heater.