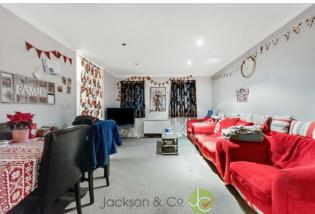

#### LOUNGE

20' 8" x 12' 7" (6.32m x 3.85m)

Two double glazed windows to rear, two storage heaters and leading to;