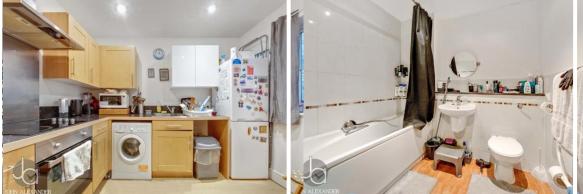

#### **KITCHEN**

9' 6" x 6' 6" (2.92m x 2,21m)

Matching base and eye level units, space for a fridge/freezer, washing machine and tumble dryer, hob with extractor and double glazed windows to rear.

#### **BATHROOM**

low level WC, wash hand basin, panelled bath with shower over, electric heater.