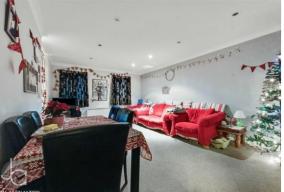

#### LOUNGE

20' 8" x 12' 7" (6.32m x 3.85m)

Two double glazed windows to rear, two storage heaters and leading to;