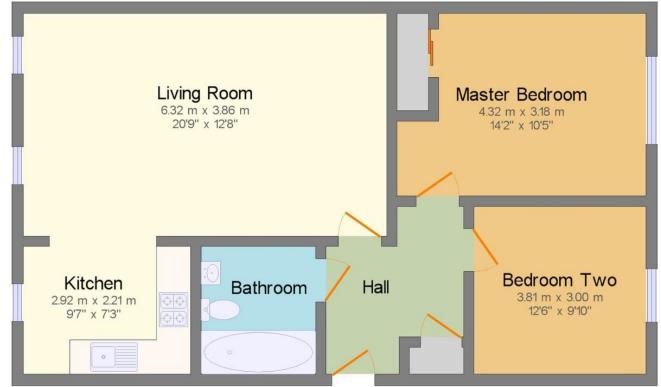

# **FLOORPLAN**

This plan is illustrative only, its details cannot be relied upon and no liability is taken for any errors.

# Floor Plan

## **ENTRANCE HALL**

Loft access, heater, storage cupboard,

#### LOUNGE

20' 8" x 12' 7" (6.32m x 3.85m)

Two double glazed windows to rear, two storage heaters and leading to;

#### **KITCHEN**

9' 6" x 6' 6" (2.92m x 2,21m)

Matching base and eye level units, space for a fridge/freezer, washing machine and tumble dryer, hob with extractor and double glazed windows to rear.

#### **BEDROOM ONE**

14' 2" x 10' 5" (4.32m x 3.18m)

Built in wardrobes, double glazed window to front and heater.

#### **BEDROOM TWO**

12' 5" x 9' 10" (3.81m x 3.0m)

double glazed window to front and heater.

#### **BATHROOM**

low level WC, wash hand basin, panelled bath with shower over, electric heater.