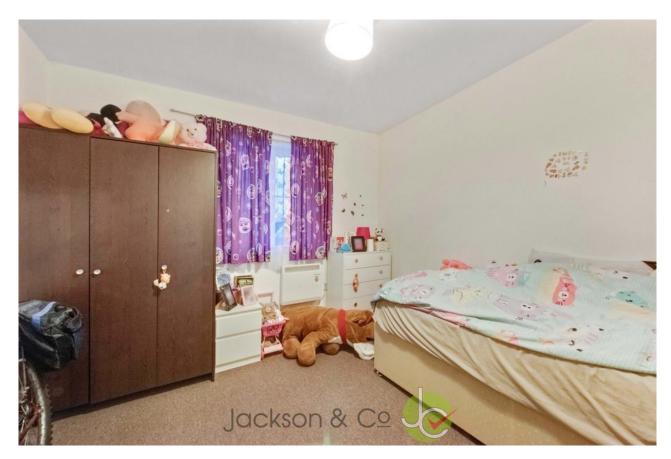

#### **BEDROOM ONE**

14' 2" x 10' 5" (4.32m x 3.18m)

Built in wardrobes, double glazed window to front and heater.

#### **BEDROOM TWO**

12' 5" x 9' 10" (3.81m x 3.0m)

double glazed window to front and heater.