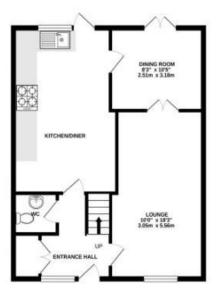

# LOUNGE

18' 2" x 10' 0" (5.56m x 3.05m)

#### **DINING ROOM**

10' 5" x 8' 2" (3.18m x 2.51m)

#### KITCHEN/DINER

18' 6" x 11' 2" (5.64m x 3.4m)

# **FLOORPLAN**

GROUND FLOOR

1ST FLOOR

2ND FLOOR

Whilst every attempt has been made to ensure the accuracy of the floorpian contained here, measurements of doors, windows, rooms and any other teems are approximate and no responsibility is taken for any error, consistion or mis-statement. This plan is for illustrative purposes only and should be used as such by any prospective purchaser. The services, systems and appliances shown have not been tested and no guarantee as to their operability or efficiency can be given.