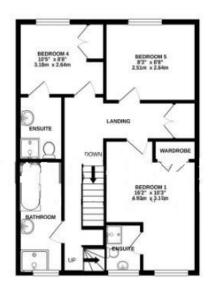

# **BEDROOM ONE**

16' 0" x 10' 2" (4.88m x 3.12m)

#### **ENSUITE**

## BEDROOM FOUR

10' 5" x 8' 7" (3.18m x 2.64m)

**ENSUITE** 

#### **BEDROOM FIVE**

8' 7" x 8' 2" (2.64m x 2.51m)

#### **FAMILY BATHROOM**

# **FLOORPLAN**

GROUND FLOOR

1ST FLOOR

2ND FLOOR

Whilst every attempt has been made to ensure the accuracy of the floorpian contained here, measurements of doors, windows, rooms and any other teems are approximate and no responsibility is taken for any error, consistion or mis-statement. This plan is for illustrative purposes only and should be used as such by any prospective purchaser. The services, systems and appliances shown have not been tested and no guarantee as to their operability or efficiency can be given.