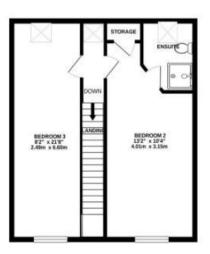

# SECOND FLOOR LANDING

doors to:

#### **BEDROOM TWO**

13' 1" x 10' 4" (4.01m x 3.15m)

#### **BEDROOM THREE**

21' 7" x 8' 2" (6.6m x 2.5m)

# **FLOORPLAN**

GROUND FLOOR

1ST FLOOR

2ND FLOOR

Whilst every attempt has been made to ensure the accuracy of the floorpian contained here, measurements of doors, windows, rooms and any other teems are approximate and no responsibility is taken for any error, consistion or mis-statement. This plan is for illustrative purposes only and should be used as such by any prospective purchaser. The services, systems and appliances shown have not been tested and no guarantee as to their operability or efficiency can be given.