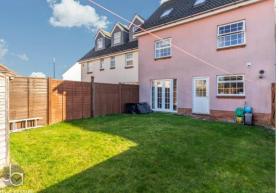

#### OUTSIDE

The rear garden is enclosed by panel fencing, laid to lawn and the timber shed is to remain (advised by vendor) There is also a garage with an up and over door which also has power and lighting connected.