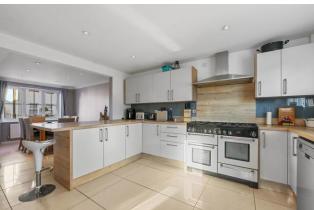

The modern and fully equipped kitchen is a chef's dream, complete with high-end appliances and a generous amount of countertop space. The adjacent dining area is ideal for hosting family meals or dinner parties with friends.