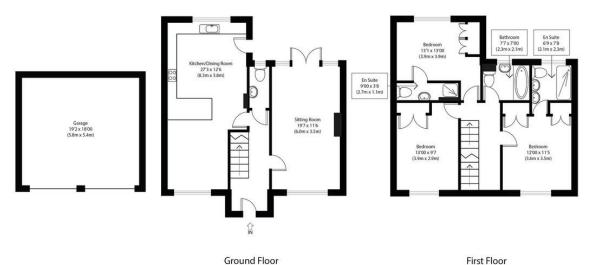

# **FLOORPLAN**

FINE COUNTRY

This property also features a double garage, providing secure parking and ample storage space. The well-maintained garden offers a tranquil outdoor oasis, perfect for relaxation or outdoor activities.

The modern and fully equipped kitchen is a chef's dream, complete with high-end appliances and a generous amount of countertop space. The adjacent dining area is ideal for hosting family meals or dinner parties with friends.

The first floor is home to three generously sized double bedrooms, each boasting its own en suite bathroom. These private retreats provide comfort and convenience, ensuring a peaceful night's sleep. The second floor accommodates two additional double bedrooms, offering flexibility for a growing family or accommodating guests.