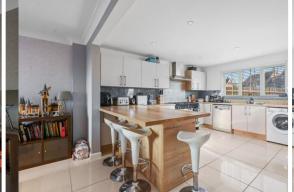

The modern and fully equipped kitchen is a chef's dream, complete with high-end appliances and a generous amount of countertop space. The adjacent dining area is ideal for hosting family meals or dinner parties with friends.