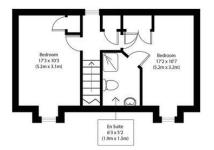

# **FLOORPLAN**

FINE COUNTRY

## Second Floor

First Floor

The first floor is home to three generously sized double bedrooms, each boasting its own en suite bathroom. These private retreats provide comfort and convenience, ensuring a peaceful night's sleep. The second floor accommodates two additional double bedrooms, offering flexibility for a growing family or accommodating guests.