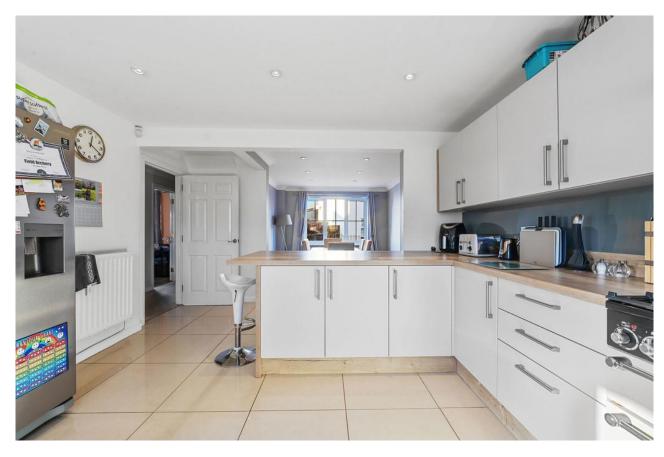

The modern and fully equipped kitchen is a chef's dream, complete with high-end appliances and a generous amount of countertop space. The adjacent dining area is ideal for hosting family meals or dinner parties with friends.