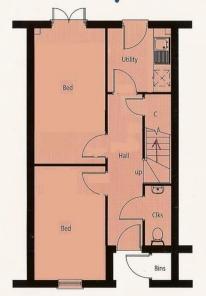

#### **FLOORPLAN**

#### GROUND FLOOR

|             | IMPERIAL     | METRIC      |
|-------------|--------------|-------------|
| family room | 16'3" x 8'5" | 4950 x 2560 |
| study       | 13'8" x 8'5" | 4165 x 2560 |
| utility     | 7′7″ x 7′6″  | 2315 x 2295 |
| clks        | 7'1" x 3'1"  | 2160 x 930  |