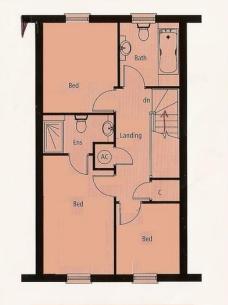

#### **FLOORPLAN**

# The Copeland 3 BEDROOM TOWN HOUSES PLOTS 55, 56, 57, 60, 61, 62 & 63

SECOND FLOOR

IMPERIAL

8'5"\* x 4'7"\*

10'9" x 9'3"

8'6" x 7'6"

6'9" x 7'6"

bedroom 1

bedroom 2

bedroom 3

bathroom

ensuite

METRIC

2560\* x 1395\*

3285 x 2815

2575 x 2295

2050 x 2295

14'3"\* x 8'5"\* 4340\* x 2560\*