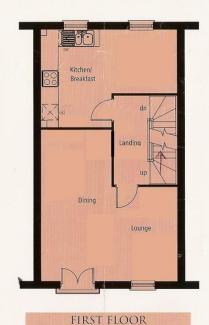

#### **FLOORPLAN**

lounge/dining

kitchen/breakfast

IMPERIAL

METRIC

18'3"\* x 16'3"\* 5560\* x 4950\*

16'3"\* x 11'8"\* 4950\* x 3565\*