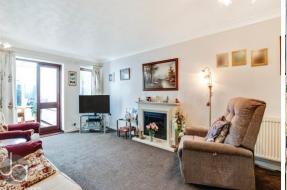

#### LOUNGE

17' 9" x 10' 9" (5.41m x 3.28m)

Double glazed window to rear, two radiators, living flame effect fire.