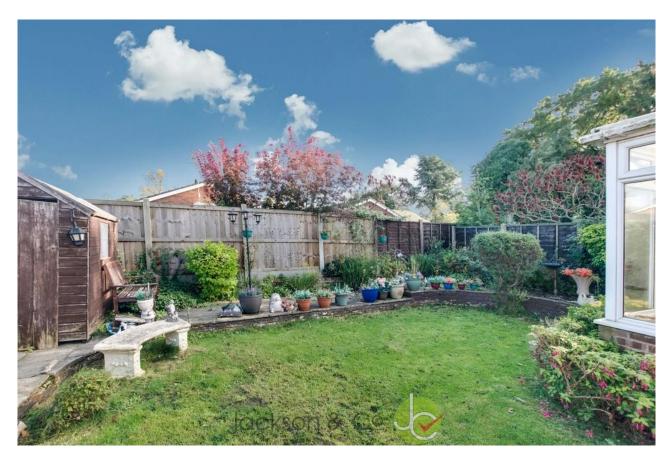

#### **OUTSIDE**

Driveway to side leading to garage with electric roller door.

Side access to rear garden which is laid to lawn, patio area, shed, oil tank.