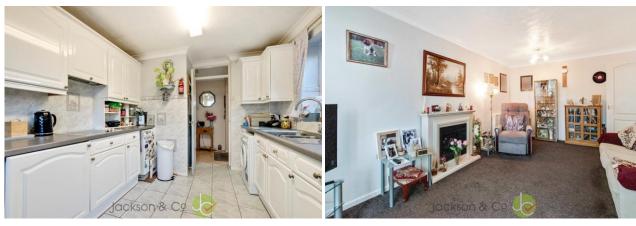

# KITCHEN/BREAKFAST ROOM

12' 4" x 9' 5" (3.76m x 2.87m)

Stainless steel one and a half bowl sink unit with cupboards under, matching base and eye level cupboards, roll top work surfaces, space for washing machine, built in double oven, hob and extractor fan, integrated fridge, breakfast bar, freestanding oil boiler, radiator, double glazed windows to side and rear, double glazed door to garden.

#### LOUNGE

17' 9" x 10' 9" (5.41m x 3.28m)

Double glazed window to rear, two radiators, living flame effect fire.