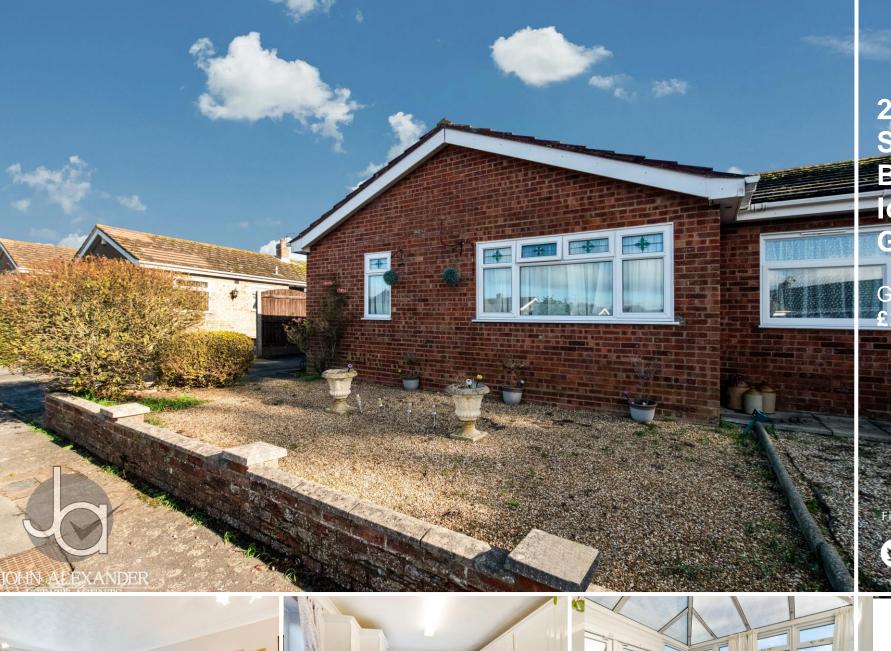

2 bedroom Semi-Detached Bungalow located in Great Tey.

Guide Price £275,000 - £300,000

Find us on..

#### **OVERVIEW**

\*\*\* GUIDE PRICE £275,000-£300,000 \*\*\*

Located in this cul-de-sac we are delighted to offer this two bedroom semi-detached bungalow benefiting from a driveway to the side leading to a garage with electric roller door.

#### **OUTSIDE**

Driveway to side leading to garage with electric roller door.

Side access to rear garden which is laid to lawn, patio area, shed, oil tank.