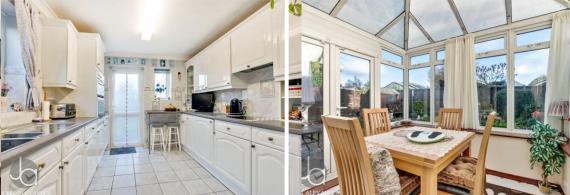

# KITCHEN/BREAKFAST ROOM

12' 4" x 9' 5" (3.76m x 2.87m)

Stainless steel one and a half bowl sink unit with cupboards under, matching base and eye level cupboards, roll top work surfaces, space for washing machine, built in double oven, hob and extractor fan, integrated fridge, breakfast bar, freestanding oil boiler, radiator, double glazed windows to side and rear, double glazed door to garden.

#### **CONSERVATORY**

Double glazed windows, french doors to garden, radiator.