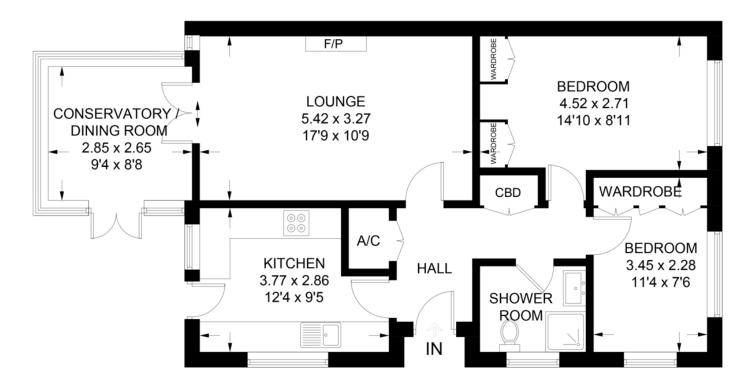

### **FLOORPLAN**

## **Tambour Close**

Approximate Gross Internal Area = 70.1 sq m / 754 sq ft

Illustration for identification purposes only, measurements are approximate, not to scale.

CONTACT

London Road Stanway Colchester Essex CO3 0NY

# KITCHEN/BREAKFAST ROOM

12' 4" x 9' 5" (3.76m x 2.87m)

Stainless steel one and a half bowl sink unit with cupboards under, matching base and eye level cupboards, roll top work surfaces, space for washing machine, built in double oven, hob and extractor fan, integrated fridge, breakfast bar, freestanding oil boiler, radiator, double glazed windows to side and rear, double glazed door to garden.

#### LOUNGE

17' 9" x 10' 9" (5.41m x 3.28m)

Double glazed window to rear, two radiators, living flame effect fire.

#### SHOWER ROOM

Tiled shower, low level WC, wash basin, chrome heated tail rail, extractor fan, obscure double glazed window to side.

#### **BEDROOM ONE**

14' 10" x 8' 11" (4.52m x 2.72m)

Double glazed window to front, radiator, fitted wardrobes.

#### **BEDROOM TWO**

11' 4" x 7' 6" (3.45m x 2.29m)

Double glazed window to front and side, radiator, fitted wardrobes.

#### **CONSERVATORY**

Double glazed windows, french doors to garden, radiator.