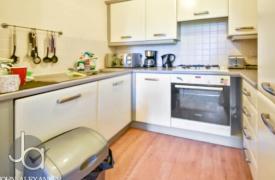

#### **KITCHEN**

## 6'7" x 7' 10" (2.01m x 2.39m)

Range of wall mounted and base unit, stainless steel sink and drainer unit inset to work surface, inset four ring with oven beneath and cooker hood over, integrated fridge/freezer and washing machine.