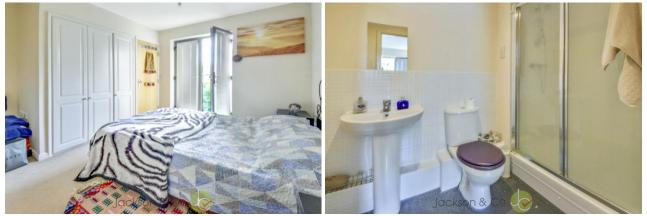

## BEDROOM ONE

## 11' 6" x 10' 5" (3.51m x 3.18m)

Double glazed french doors to Juliet balcony, radiator, fitted wardrobes and a cupboard housing the gas boiler.

# ENSUITE

Double shower cubicle, low level WC, pedestal wash hand basin, radiator, spotlights and extractor fan.

BEDROOM TWO 10' 2" x 11' 0" (3.1m x 3.35m) Double glazed window and a radiator.

# BATHROOM

Double glazed window to side aspect, enclosed rear bath, pedestal wash hand basin, low level WC, radiator, spotlights and extractor fan.