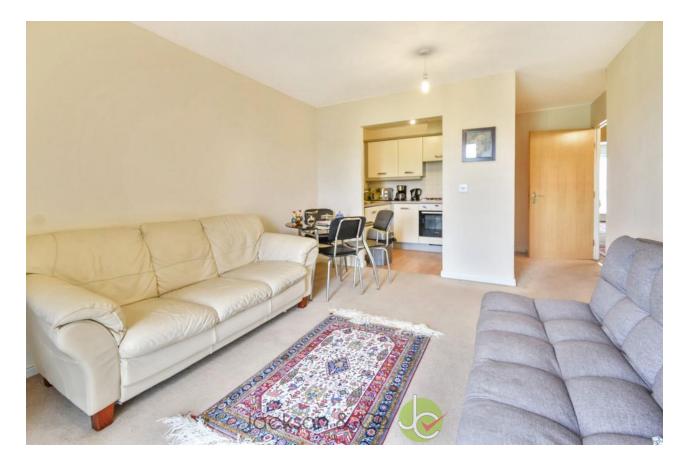

#### LOUNGE

#### 14' 2" x 11' 1" (4.32m x 3.38m)

Double glazed french doors to Juliet balcony and a radiator.