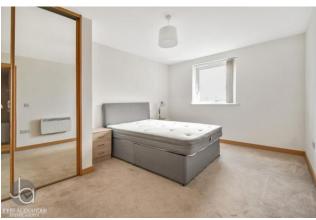

# **BEDROOM ONE**

14' 7" x 10' 4" (4.44m x 3.15m)

## **BEDROOM TWO**

13' 7" x 12' 8" (4.14m x 3.86m)