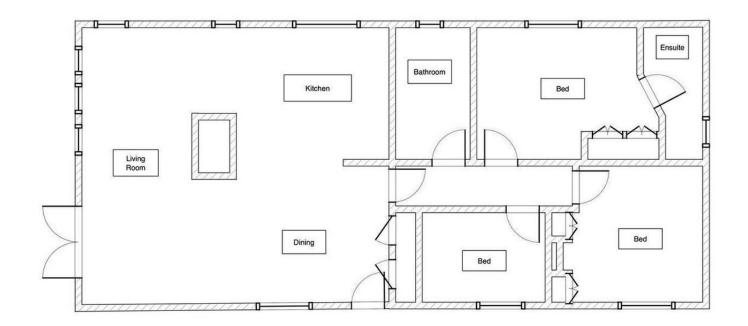

# Guide Price £185,000

\*\*\* GUIDE PRICE OF £185,000 - £200,000 \*\*\*

Nestled in a cul de sac within Oakleigh Residential Park, a gated community for the over 50's, in this simply stunning detached luxury detached lodge. Presented to an exceptionally high standard the property comprises of sizeable and sociable open plan living with a beautiful feature fire place and kitchen/family area with integrated appliances, three generous bedrooms, stunning en suite with, family bathroom, externally there is a spacious wrap around garden and

#### **OAKLEIGH PARK**

Nestled in a cul de sac within Oakleigh Residential Park, a gated community for the over 50's, in this simply stunning detached luxury detached lodge. Presented to an exceptionally high standard the property comprises of sizeable and sociable open plan living with a beautiful feature fire place and kitchen/family area with integrated appliances, three generous bedrooms, stunning en suite with, family bathroom, externally there is a spacious wrap around garden and allocated parking. The property is on mains services and is located in the popular area of Weeley, within minutes from the mainline train station and the beautiful Essex coastline. Ideal for a downsize with low site fee's internal inspections are essential to appreciate this unique property. Call us for more information.