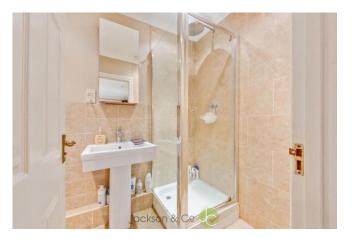

#### EN-SUITE

Low level WC, pedestal wash hand basin, shower cubicle and radiator. Edit | Delete

#### FAMILY BATHROOM

Low level WC, pedestal wash hand basin, free standing bath, double glazed window to front and radiator. Edit | Delete