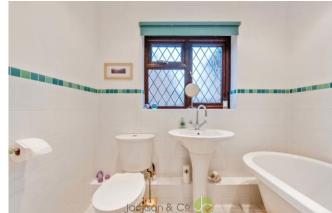

#### FAMILY BATHROOM

Low level WC, pedestal wash hand basin, free standing bath, double glazed window to front and radiator. Edit | Delete