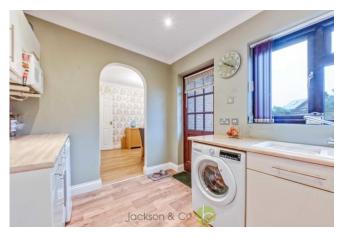

#### **KITCHEN**

12' x 7' 9" (3.66m x 2.36m) Matching base and eye level units, ceramic sink bowl with drainer, integrated oven with extractor above, space for a washing machine, double glazed window to rear and double glazed door to garden. Edit | Delete