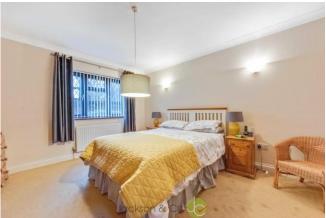

#### MASTER BEDROOM

14' x 12' 5" (4.27m x 3.78m) Double glazed window to front and radiator as well as door to; Edit | Delete