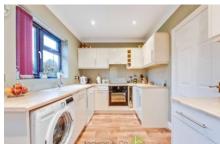

#### **KITCHEN**

12' x 7' 9" (3.66m x 2.36m) Matching base and eye level units, ceramic sink bowl with drainer, integrated oven with extractor above, space for a washing machine, double glazed window to rear and double glazed door to garden. Edit | Delete