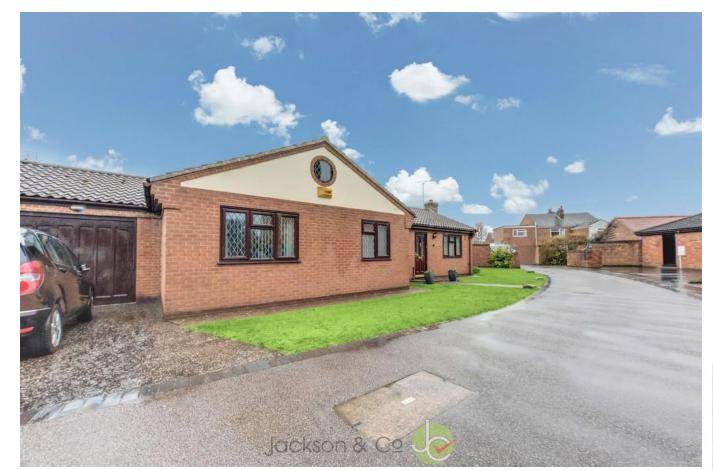

# Springfields Drive Colchester, CO2

## Offers In Excess Of £450,000

\*\*\* OFFERS IN EXCESS OF £450,000 \*\*\*

An impressive three bedroom detached bungalow with driveway and garage located down a quiet cul-de-sac to the West side of Colchester, not only is this property located within walking distance to local shops and amenities, you will find the A12, Tollgate retail park as well as the city centre all within a short driveway. We strongly recommend a viewing to appreciate the location and position on offer.

### **Property Features**

- THREE BEDROOM
- DETACHED BUNGALOW
- DRIVEWAY AND GARAGE
- EASY ACCESS TO
  TOLLGATE
- **Full Description**

#### OUTSIDE

The property features a good sized driveway with garage, the garden is also of good size with two patio areas and an array of shrubs. Edit | Delete

EPC - D

Council tax - E