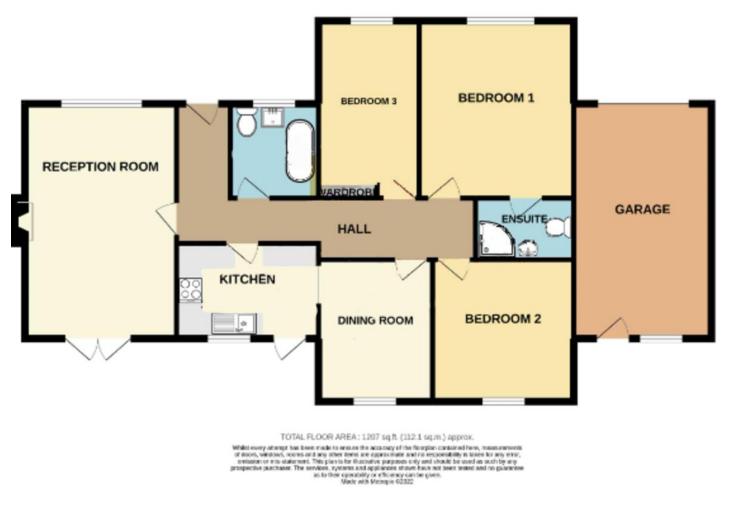

### GROUND FLOOR 1207 sq.ft. (112.1 sq.m.) approx.

60 Caelum Drive Colchester Essex CO2 8FP www.jackson-ps.co.uk sales@jackson-ps.co.uk 01206 863900 Agents Note: Whilst every care has been taken to prepare these particulars, they are for guidance purposes only. All measurements are approximate are for general guidance purposes only and whilst every care has been taken to ensure their accuracy, they should not be relied upon and potential buyers/tenants are advised to recheck the measurements