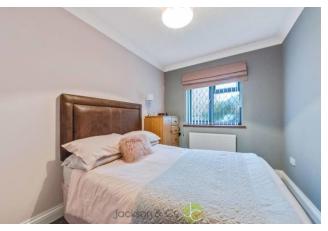

#### MASTER BEDROOM

14' x 12' 5" (4.27m x 3.78m) Double glazed window to front and radiator as well as door to; Edit | Delete