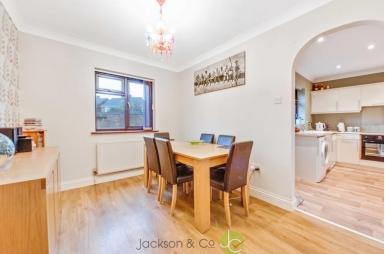

#### **DINING ROOM**

11' 3" x 8' 11" (3.43m x 2.72m) Double glazed window to rear and

radiator. Edit | Delete