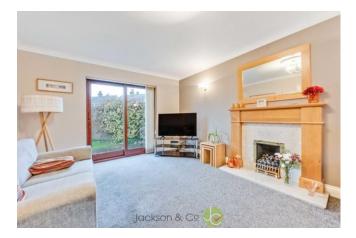

### LOUNGE

18' 1" x 12' 1" (5.51m x 3.68m) Double glazed French doors leading on to garden, double glazed windows to front and two radiators. Edit | Delete