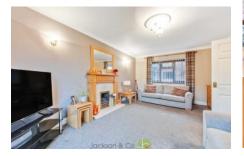

### LOUNGE

18' 1" x 12' 1" (5.51m x 3.68m) Double glazed French doors leading on to garden, double glazed windows to front and two radiators. Edit | Delete