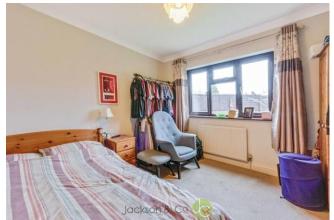

### **BEDROOM TWO**

11' 2" x 11' 1" (3.4m x 3.38m) Double glazed window to rear and radiator. Edit | Delete

#### **BEDROOM THREE**

10' 7" x 8' (3.23m x 2.44m) Double glazed window to front, radiator and fitted wardrobes. Edit | Delete