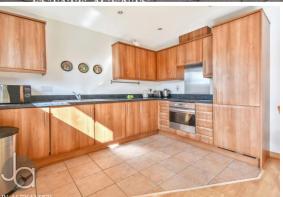

#### OPEN PLAN KITCHEN/DINER/LOUNGE

24' 9" x 11' 8" (7.54m x 3.56m)

Matching base and eye level units, integrated washing machine, fridge/freezer, over with electric hob and extractor above, stainless steel sink bowl with drainer, two heaters and south/east facing balcony.