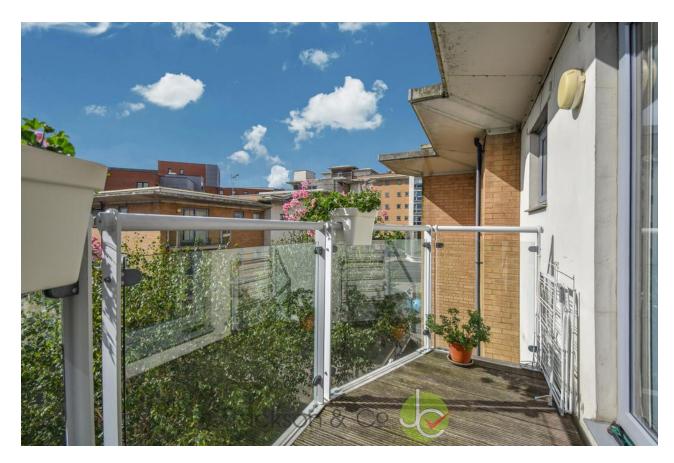

### **MASTER BEDROOM**

11' 11" x 10' 1" (3.63m x 3.07m)

Balcony, built in wardrobes, heater and door to;

#### OPEN PLAN KITCHEN/DINER/LOUNGE

24' 9" x 11' 8" (7.54m x 3.56m)

Matching base and eye level units, integrated washing machine, fridge/freezer, over with electric hob and extractor above, stainless steel sink bowl with drainer, two heaters and south/east facing balcony.