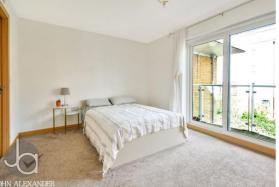

### **MASTER BEDROOM**

11' 11" x 10' 1" (3.63m x 3.07m)

Balcony, built in wardrobes, heater and door to;