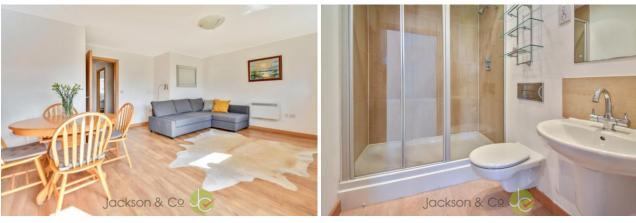

#### OPEN PLAN KITCHEN/DINER/LOUNGE

24' 9" x 11' 8" (7.54m x 3.56m)

Matching base and eye level units, integrated washing machine, fridge/freezer, over with electric hob and extractor above, stainless steel sink bowl with drainer, two heaters and south/east facing balcony.

## **ENSUITE**

Low level WC, wash hand basin, enclosed shower cubicle and heater.

## **BATHROOM**

Low level WC, wash hand basin, panelled bath with shower.