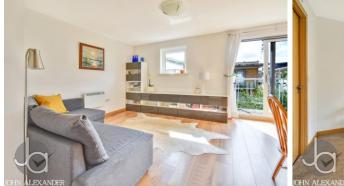

#### OPEN PLAN KITCHEN/DINER/LOUNGE

24' 9" x 11' 8" (7.54m x 3.56m)

Matching base and eye level units, integrated washing machine, fridge/freezer, over with electric hob and extractor above, stainless steel sink bowl with drainer, two heaters and south/east facing balcony.