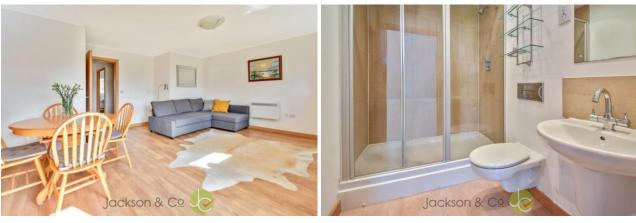

#### OPEN PLAN KITCHEN/DINER/LOUNGE

24' 9" x 11' 8" (7.54m x 3.56m)

Matching base and eye level units, integrated washing machine, fridge/freezer, over with electric hob and extractor above, stainless steel sink bowl with drainer, two heaters and south/east facing balcony.

## **BATHROOM**

Low level WC, wash hand basin, panelled bath with shower.