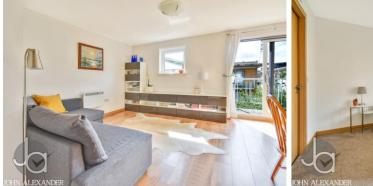

#### OPEN PLAN KITCHEN/DINER/LOUNGE

24' 9" x 11' 8" (7.54m x 3.56m)

Matching base and eye level units, integrated washing machine, fridge/freezer, over with electric hob and extractor above, stainless steel sink bowl with drainer, two heaters and south/east facing balcony.