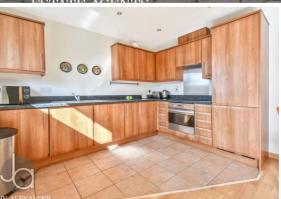

#### OPEN PLAN KITCHEN/DINER/LOUNGE

24' 9" x 11' 8" (7.54m x 3.56m)

Matching base and eye level units, integrated washing machine, fridge/freezer, over with electric hob and extractor above, stainless steel sink bowl with drainer, two heaters and south/east facing balcony.