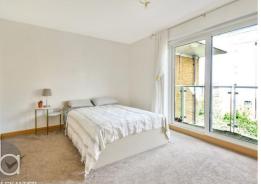

### **MASTER BEDROOM**

11' 11" x 10' 1" (3.63m x 3.07m)

Balcony, built in wardrobes, heater and door to;