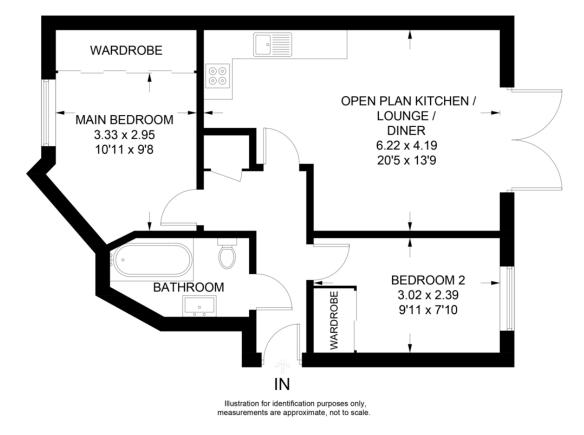

### OPEN PLAN KITCHEN/LOUNGE/DINER

20' 5" x 13' 9" (6.22m x 4.19m)

MASTER BEDROOM 9' 8" x 10' 11" (2.95m x 3.33m)

BEDROOM TWO 9' 11" x 7' 10" (3.02m x 2.39m)

FLOORPLAN

## **Quayside Drive**

Approximate Gross Internal Area = 57.4 sq m / 618 sq ft

DIRECTIONS

CONTACT London Road Stanway Colchester Essex CO3 0NY

E info@john-alexander.co.uk

T 01206 656007

www.john-alexander.co.uk