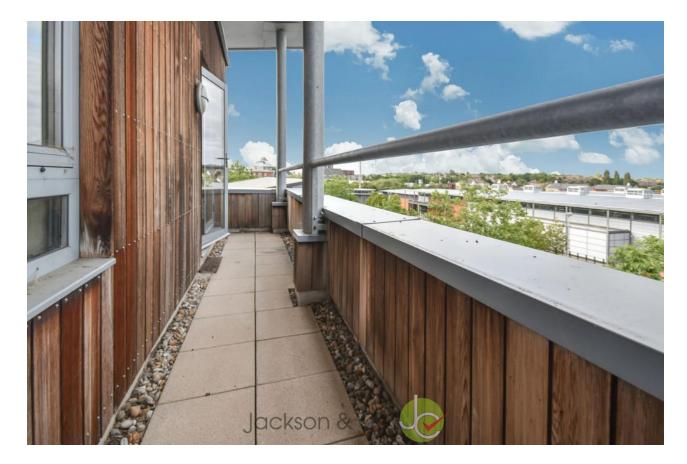

### OPEN PLAN KITCHEN/LOUNGE/DINER

20' 5" x 13' 9" (6.22m x 4.19m)

MASTER BEDROOM 9' 8" x 10' 11" (2.95m x 3.33m)

BEDROOM TWO 9' 11" x 7' 10" (3.02m x 2.39m)

FLOORPLAN