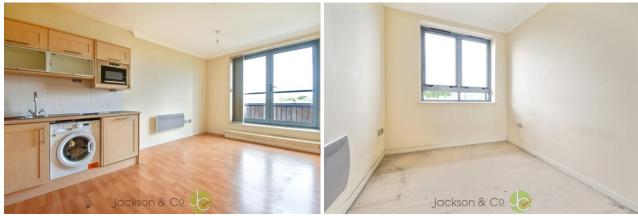

### OPEN PLAN KITCHEN/LOUNGE/DINER

20' 5" x 13' 9" (6.22m x 4.19m)

MASTER BEDROOM 9' 8" x 10' 11" (2.95m x 3.33m)

BEDROOM TWO 9' 11" x 7' 10" (3.02m x 2.39m)

FLOORPLAN