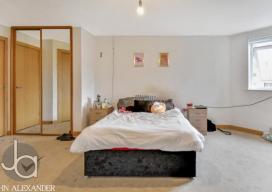

#### BEDROOM ONE

#### 16' 0" x 10' 8" (4.88m x 3.25m)

Double glazed window to side aspect, built-in wardrobes, electric heater, door to: