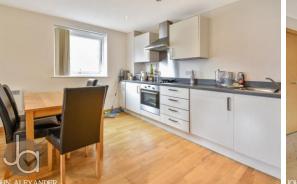

#### OPEN PLAN LIVING 21' 3" x 15' 3" (6.48m x 4.65m)

Double glazed patio sliding door to Juliet balcony, window to rear aspect and two electric heaters.

The kitchen area has a range of wall mounted and base cupboards, stainless steel sink and drainer unit inset to worksurface, built-in oven and hob with cooker hood over, fridge/freezer, was hing machine and a double glazed window to the side aspect.