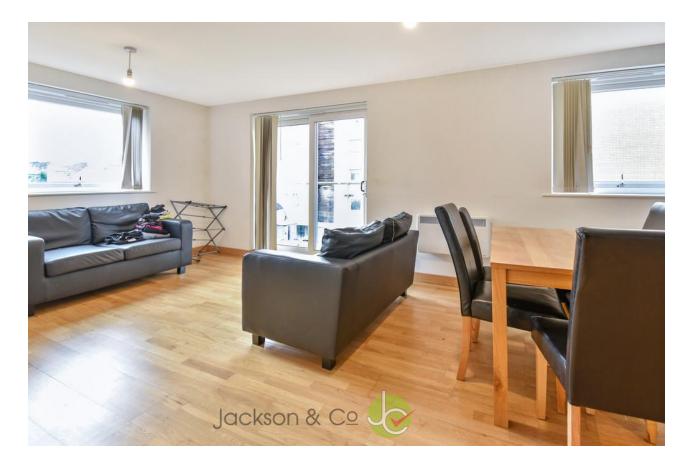

#### OPEN PLAN LIVING 21' 3" x 15' 3" (6.48m x 4.65m)

Double glazed patio sliding door to Juliet balcony, window to rear aspect and two electric heaters.

The kitchen area has a range of wall mounted and base cupboards, stainless steel sink and drainer unit inset to worksurface, built-in oven and hob with cooker hood over, fridge/freezer, was hing machine and a double glazed window to the side aspect.