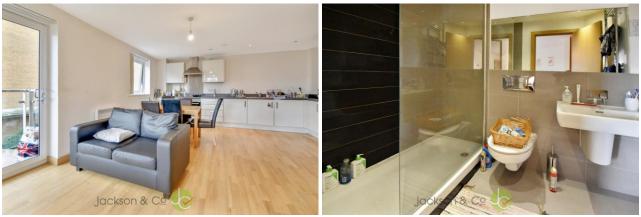

#### BATHROOM

Enclosed panel bath witch shower over, low level WC, wash hand basin, chrome heated towel rail, spotlights and extractor fan.

#### OPEN PLAN LIVING 21' 3" x 15' 3" (6.48m x 4.65m)

Double glazed patio sliding door to Juliet balcony, window to rear aspect and two electric heaters.

The kitchen area has a range of wall mounted and base cupboards, stainless steel sink and drainer unit inset to worksurface, built-in oven and hob with cooker hood over, fridge/freezer, was hing machine and a double glazed window to the side aspect.