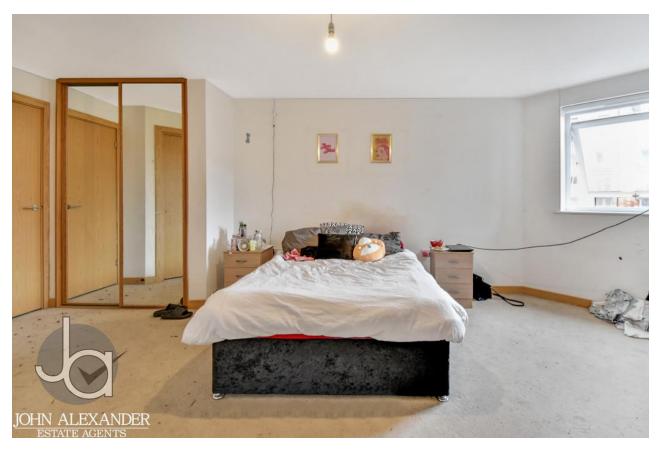

#### **BEDROOM ONE**

16' 0" x 10' 8" (4.88m x 3.25m)

Double glazed window to side aspect, built-in wardrobes, electric heater, door to:

#### **BEDROOM TWO**

10' 11" x 8' 10" (3.33m x 2.69m) double glazed window to rear and electric heater.