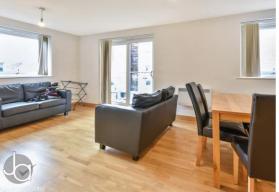

#### **OPEN PLAN LIVING**

21' 3" x 15' 3" (6.48m x 4.65m)

Double glazed patio sliding door to Juliet balcony, window to rear aspect and two electric heaters.

The kitchen area has a range of wall mounted and base cupboards, stainless steel sink and drainer unit inset to worksurface, built-in oven and hob with cooker hood over, fridge/freezer, was hing machine and a double glazed window to the side aspect.