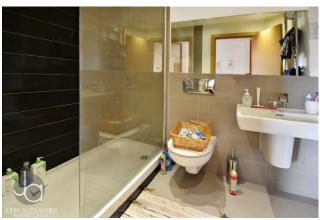

#### **BATHROOM**

Enclosed panel bath witch shower over, low level WC, wash hand basin, chrome heated towel rail, spotlights and extractor fan.