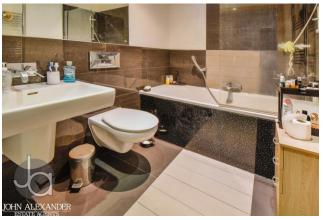

#### **ENSUITE**

Double shower cubicle, low level WC, wash hand basin, chrome heated towel rail holder, spot lights and extractor fan.