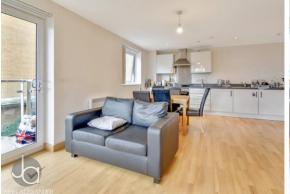

#### **OPEN PLAN LIVING**

21' 3" x 15' 3" (6.48m x 4.65m)

Double glazed patio sliding door to Juliet balcony, window to rear aspect and two electric heaters.

The kitchen area has a range of wall mounted and base cupboards, stainless steel sink and drainer unit inset to worksurface, built-in oven and hob with cooker hood over, fridge/freezer, was hing machine and a double glazed window to the side aspect.