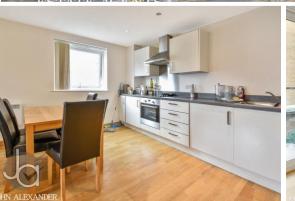

#### **OPEN PLAN LIVING**

21' 3" x 15' 3" (6.48m x 4.65m)

Double glazed patio sliding door to Juliet balcony, window to rear aspect and two electric heaters.

The kitchen area has a range of wall mounted and base cupboards, stainless steel sink and drainer unit inset to worksurface, built-in oven and hob with cooker hood over, fridge/freezer, was hing machine and a double glazed window to the side aspect.