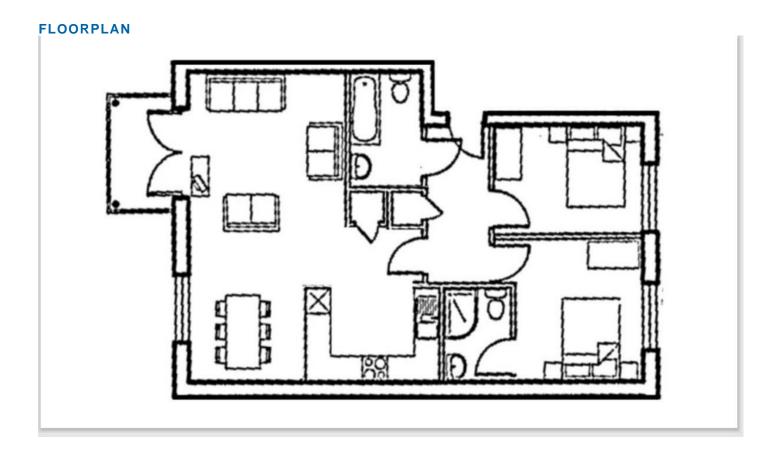

Currently achieving £1095pcm until August 2025.

This spacious flat offers two double bedrooms and an open plan living area with a balcony. It is conveniently located near the Essex university, local amenities and train station, making it a great investment opportunity. The kitchen area has intergral appliances and a window to the side. The master bedroom has an en-suite and fitted wardrobes, and there is a main bathroom as well. There is also storage space in the large entrance hall. The property comes with allocated parking.