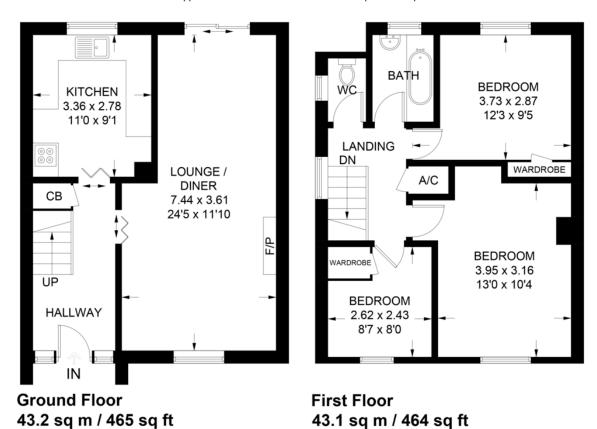

## **Millers Close**

Approximate Gross Internal Area = 86.3 sq m / 929 sq ft

Illustration for identification purposes only, measurements are approximate, not to scale.