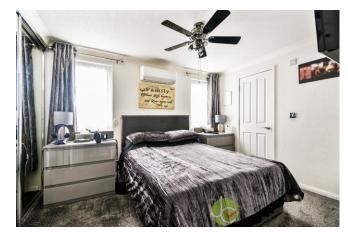

### **BEDROOM ONE**

11' 6" x 9' 5" (3.51m x 2.87m) Double glazed windows to rear, radiator and cover, mirrored wardrobes to one wall, Air-con system.