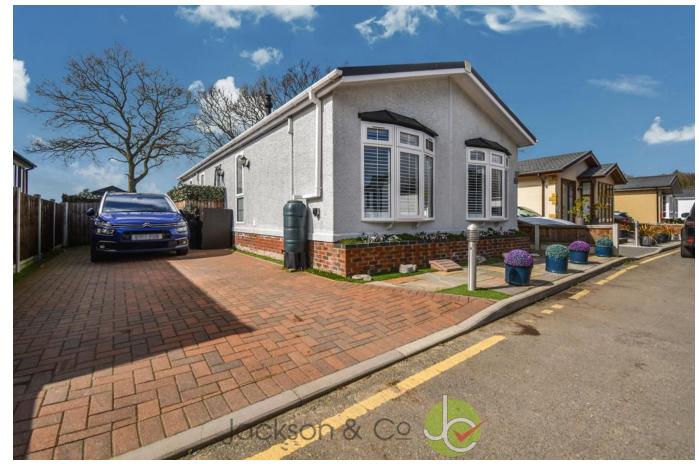

# Clacton Road

Weeley, Clacton-on-Sea, CO16 9DH

### \*\*\*GUIDE PRICE £200,000-£210,000\*\*\*

We are delighted to offer this two bedroom detached park home bungalow which is being presented in excellent condition throughout benefiting from upgrades including fitted shutters, blinds, hot and cold Air consystem throughout and being ideally located to the rear of the park backing onto farmland from the properties enclosed rear garden.

## **Property Features**

- TWO BEDROOMS
- EN-SUITE TO MASTER
- BATHROOM

**OVERVIEW** 

OPEN PLAN
 KITCHEN/DINER

- DRIVEWAY PROVIDING
  OFF ROAD PARKING
- PRIVATE LANDSCAPED
  GAR DENS
- VIEWS OVER FARMLAND
- GAS CENTRAL HEATING

### \*\*\*GUIDE PRICE £200,000-£210,000\*\*\*

We are delighted to offer this two bedroom detached park home bungalow which is being presented in excellent condition throughout benefiting from upgrades including fitted shutters, blinds, hot and cold Air con system throughout and being ideally located to the rear of the park backing onto farmland from the properties enclosed rear garden.