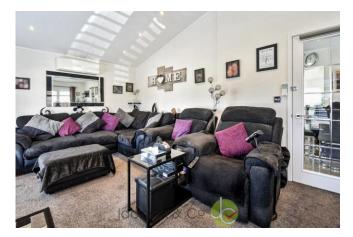

### LOUNGE

 $20' \ 2'' \ x \ 10' \ 11'' \ (6.15 \ m \ x \ 3.33 \ m)$  Double glazed windows to front and side, two radiators with covers, Air-con system, living flame fire, down lighters to ceiling.