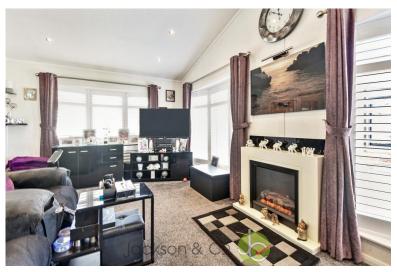

### LOUNGE

 $20' \ 2'' \ x \ 10' \ 11'' \ (6.15 \ m \ x \ 3.33 \ m)$  Double glazed windows to front and side, two radiators with covers, Air-con system, living flame fire, down lighters to ceiling.