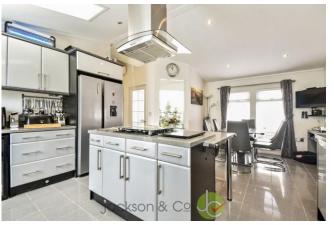

with cupboards under, matching base and eye level cupboards, work surfaces, built in double oven, integrated dishwasher, tumble tryer microwave, hob and extractor fan, American style fridge freezer, space for wine fridge, breakfast bar, wall mounted gas boiler concealed in cupboard space, concealed lighting, Aircon system, integrated washing machine.

### OPEN PLAN KITCHEN/DINER

19' 7" x 16' 9" (5.97m x 5.11m) Double glazed windows to front and rear, door to rear, one and a half bowl single drainer sink unit

%epcGraph\_c\_1\_263%