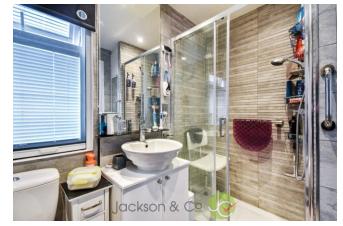

#### **EN-SUITE SHOWER ROOM**

Double shower, wash basin, low level WC, radiator, extractor fan, down lighters to ceiling, chrome heated towel rail, obscure double glazed window to side.