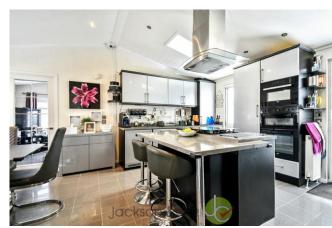

with cupboards under, matching base and eye level cupboards, work surfaces, built in double oven, integrated dishwasher, tumble tryer microwave, hob and extractor fan, American style fridge freezer, space for wine fridge, breakfast bar, wall mounted gas boiler concealed in cupboard space, concealed lighting, Aircon system, integrated washing machine.

### OPEN PLAN KITCHEN/DINER

19' 7" x 16' 9" (5.97m x 5.11m) Double glazed windows to front and rear, door to rear, one and a half bowl single drainer sink unit

%epcGraph\_c\_1\_263%