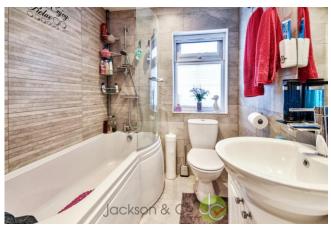

### **BATHROOM**

White suite comprising of shower bath with guard, low level WC, wash basin, radiator, chrome heated towel rail, extractor fan, down lighters to ceiling, obscure double glazed window to front.