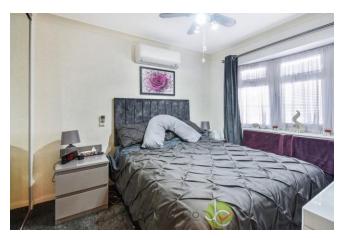

### **BEDROOM ONE**

11' 6" x 9' 5" (3.51m x 2.87m) Double glazed windows to rear, radiator and cover, mirrored wardrobes to one wall, Air-con system.