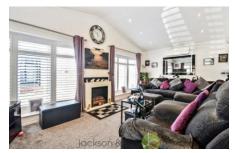

### LOUNGE

 $20' \ 2'' \ x \ 10' \ 11'' \ (6.15 \ m \ x \ 3.33 \ m)$  Double glazed windows to front and side, two radiators with covers, Air-con system, living flame fire, down lighters to ceiling.