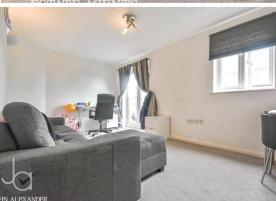

## ENTRANCE HALL

With door from communal entrance hall, built in cupboard, doors to:

LOUNGE/DINER 8' 10" x 16' 11" (2.69m x 5.16m) French doors to balcony, door to: