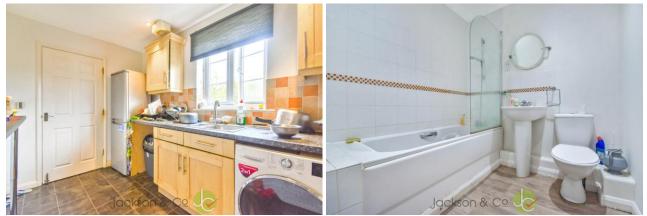

# KITCHEN FITTED 7' 01" x 11' 09" (2.16m x 3.58m)

Fitted with a range of units and work surfaces with cupboards under. Space for a tall standing fridge freezer and washing machine built in four ring ceramic hob and electric oven, wall mounted cabinets.

## BATHROOM

comprising of panelled bath overhead shower with glass screen, hand basin, low level WC