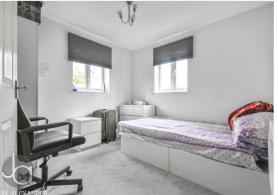

#### BEDROOM TWO 9' 9" x 9' 9" (2.97m x 2.97m)

Dual aspect double glazed windows to side and rear.