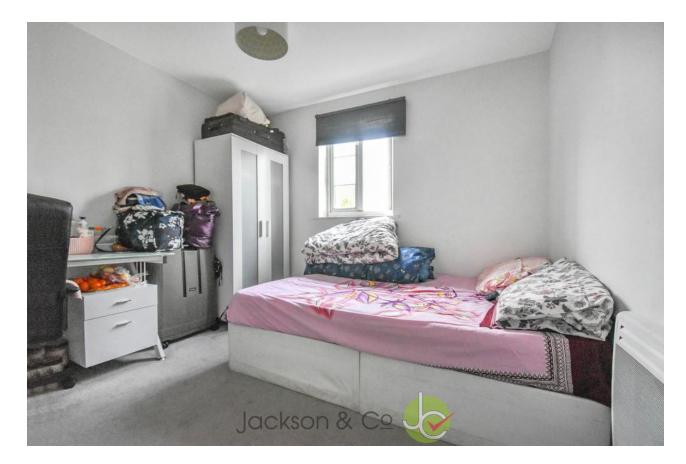

# PRINCIPLE BEDROOM

9' 10" x 9' 10" (3m x 3m) Double glazed window to rear with door to adjoining en-suite shower room. **ENSUITE** Shower cubicle, hand basin and low level WC.