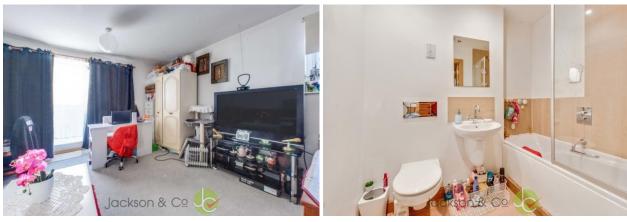

#### **MASTER BEDROOM**

10' 3" x 10' 1" (3.12m x 3.07m)

Double glazed window, built in wardrobes, heater

#### **BATHROOM**

Low level WC, wash hand basin, panelled bath with shower over.