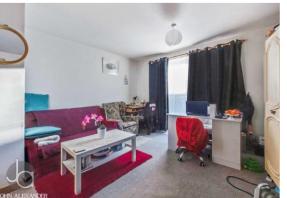

## **OPEN PLAN LIVING AREA**

22' 3" x 13' 1" (6.78m x 3.99m)

Matching base and eye level units, integrated fridge/freezer, oven four ring electric hob and extractor above, stainless steel sink bowl with drainer, space for a washing machine, multiple double glazed windows, heater and double glazed sliding doors to balcony.