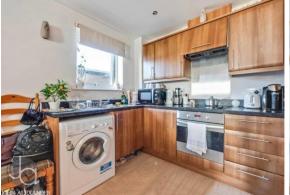

## **OPEN PLAN LIVING AREA**

22' 3" x 13' 1" (6.78m x 3.99m)

Matching base and eye level units, integrated fridge/freezer, oven four ring electric hob and extractor above, stainless steel sink bowl with drainer, space for a washing machine, multiple double glazed windows, heater and double glazed sliding doors to balcony.