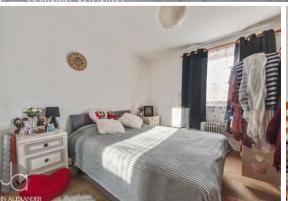

#### **MASTER BEDROOM**

10' 3" x 10' 1" (3.12m x 3.07m)

Double glazed window, built in wardrobes, heater