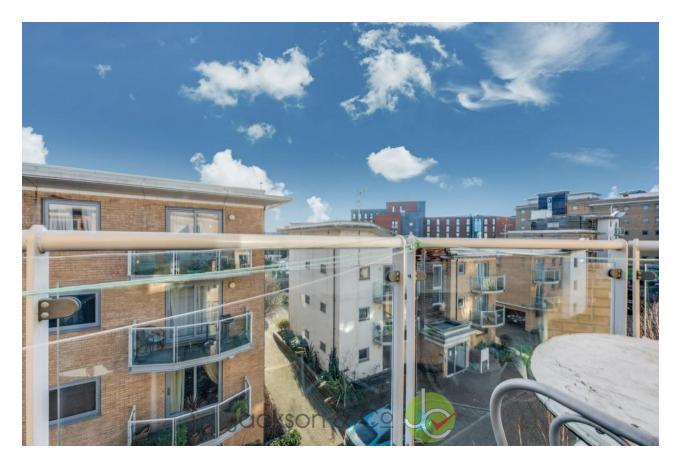

## **OPEN PLAN LIVING AREA**

22' 3" x 13' 1" (6.78m x 3.99m)

Matching base and eye level units, integrated fridge/freezer, oven four ring electric hob and extractor above, stainless steel sink bowl with drainer, space for a washing machine, multiple double glazed windows, heater and double glazed sliding doors to balcony.