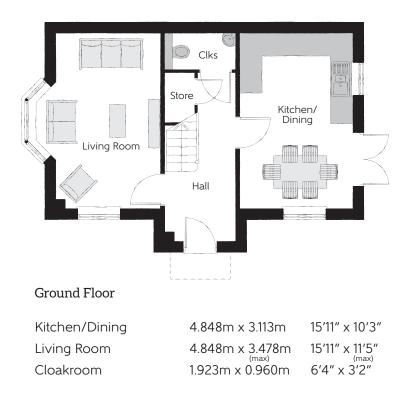

Clks - Cloakroom WS - Wardrobe Space (suggestion only, wardrobe not included)

## Furniture arrangements are for illustrative purposes only. Items are not included, nor to scale.

The items shown in this key may be subject to change, and positions could vary from those indicated on this floorplan. Please refer to Sales Advisor for details of your selected plot. Computer generated image shown overleaf. External finishes, landscaping and configuration may vary from plot to plot. Please refer to Sales Advisor for further details. All dimensions are approximate and should not be used for carpet sizes, appliance spaces or furniture. We operate a policy of continuous improvement and individual features such as kitchen and bathroom layouts, doors, windows, garages and elevational treatments may vary from time to time. Consequently these particulars should be treated as general guidance only and do not constitute a contract, part of a contract or a warranty. TH/CB/500/S00/D/01a/F.