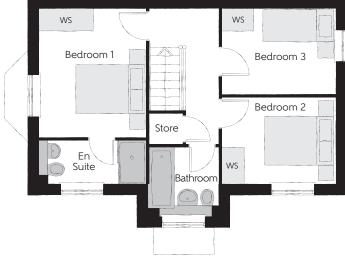

## First Floor

| Bedroom 1          | 3.560m x 2.949m | 11'8" x 9'8"  |
|--------------------|-----------------|---------------|
| Bedroom 1 En Suite | 2.949m x 1.200m | 9′8″ x 3′11″  |
| Bedroom 2          | 3.175m x 2.390m | 10'5" x 7'10" |
| Bedroom 3          | 3.175m x 2.370m | 10'5" x 7'9"  |
| Bathroom           | 1.923m x 1.903m | 6'4" x 6'3"   |

Clks - Cloakroom WS - Wardrobe Space (suggestion only, wardrobe not included)

## Furniture arrangements are for illustrative purposes only. Items are not included, nor to scale.

The items shown in this key may be subject to change, and positions could vary from those indicated on this floorplan. Please refer to Sales Advisor for details of your selected plot. Computer generated image shown overleaf. External finishes, landscaping and configuration may vary from plot to plot. Please refer to Sales Advisor for further details. All dimensions are approximate and should not be used for carpet sizes, appliance spaces or furniture. We operate a policy of continuous improvement and individual features such as kitchen and bathroom layouts, doors, windows, garages and elevational treatments may vary from time to time. Consequently these particulars should be treated as general guidance only and do not constitute a contract, part of a contract or a warranty. TH/CB/500/S00/D/01a/F.