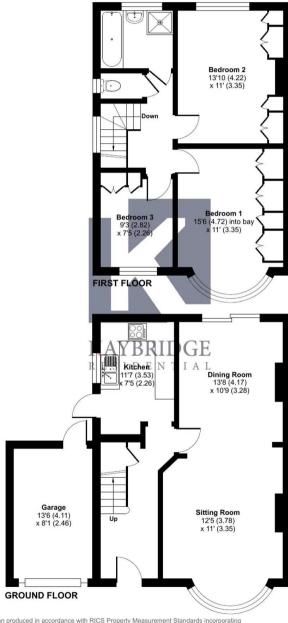

## Burnham Drive, Worcester Park, KT4

Approximate Area = 1046 sq ft / 97.1 sq m Garage = 110 sq ft / 10.2 sq m Total = 1156 sq ft / 107.3 sq m