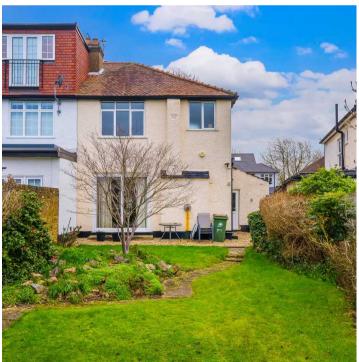

#### **Worcester Park**

- Three bedrooms
- Semi-detached
- Potential to extend (STPP)
- Garage
- Through-lounge
- Beautifully landscaped garden
- Bathroom with separate shower
- Close to good schools

The property is a bay-fronted, three-bedroom semidetached home that offers ample living space and the potential to extend (subject to obtaining necessary planning permissions). The house comprises a through-lounge, allowing for flexible living and dining, and kitchen with plenty of storage space. Upstairs, there are three good-sized bedrooms, two of which offering built-in wardrobes. The bathroom includes a separate shower, providing convenience.

One of the highlights of this property is the beautifully landscaped garden, which provides a peaceful retreat.

Situated in a sought-after location, this property is within close proximity to good schools, making it an ideal choice for families. Additionally, there is a garage for convenient parking, providing secure storage space for your vehicle and any additional items.