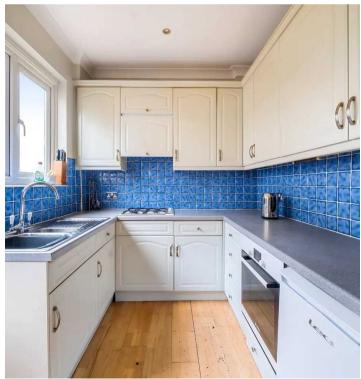

#### **Worcester Park**

- Three bedrooms
- Semi-detached
- Potential to extend (STPP)
- Garage
- Through-lounge
- Beautifully landscaped garden
- Bathroom with separate shower
- Close to good schools

The property is a bay-fronted, three-bedroom semidetached home that offers ample living space and the potential to extend (subject to obtaining necessary planning permissions). The house comprises a through-lounge, allowing for flexible living and dining, and kitchen with plenty of storage space. Upstairs, there are three good-sized bedrooms, two of which offering built-in wardrobes. The bathroom includes a separate shower, providing convenience.