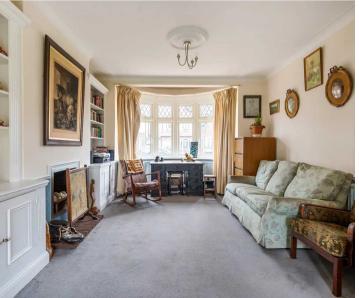

#### **Worcester Park**

- Three bedrooms
- Semi-detached
- Potential to extend (STPP)
- Garage
- Through-lounge
- Beautifully landscaped garden
- Bathroom with separate shower
- Close to good schools

The property is a bay-fronted, three-bedroom semidetached home that offers ample living space and the potential to extend (subject to obtaining necessary planning permissions). The house comprises a through-lounge, allowing for flexible living and dining, and kitchen with plenty of storage space. Upstairs, there are three good-sized bedrooms, two of which offering built-in wardrobes. The bathroom includes a separate shower, providing convenience.