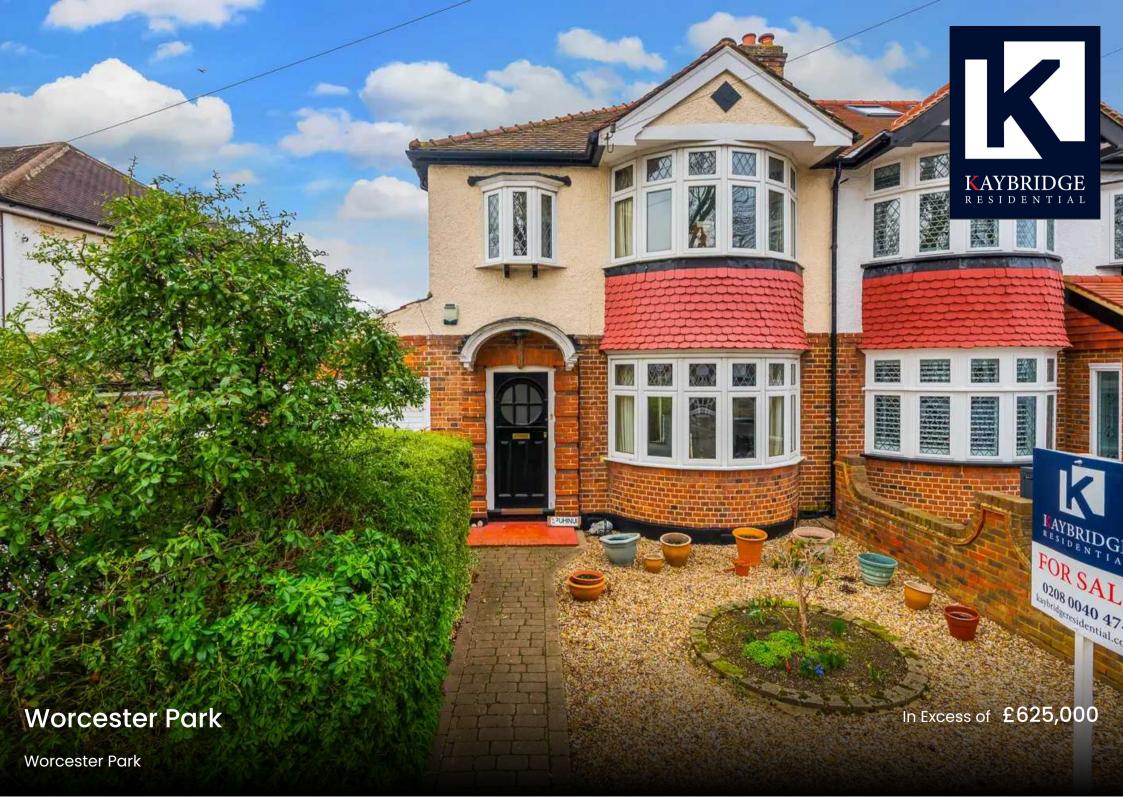

#### **Worcester Park**

- Three bedrooms
- Semi-detached
- Potential to extend (STPP)
- Garage
- Through-lounge
- Beautifully landscaped garden
- Bathroom with separate shower
- Close to good schools

The property is a bay-fronted, three-bedroom semidetached home that offers ample living space and the potential to extend (subject to obtaining necessary planning permissions). The house comprises a through-lounge, allowing for flexible living and dining, and kitchen with plenty of storage space. Upstairs, there are three good-sized bedrooms, two of which offering built-in wardrobes. The bathroom includes a separate shower, providing convenience.

One of the highlights of this property is the beautifully landscaped garden, which provides a peaceful retreat.

Situated in a sought-after location, this property is within close proximity to good schools, making it an ideal choice for families. Additionally, there is a garage for convenient parking, providing secure storage space for your vehicle and any additional items.