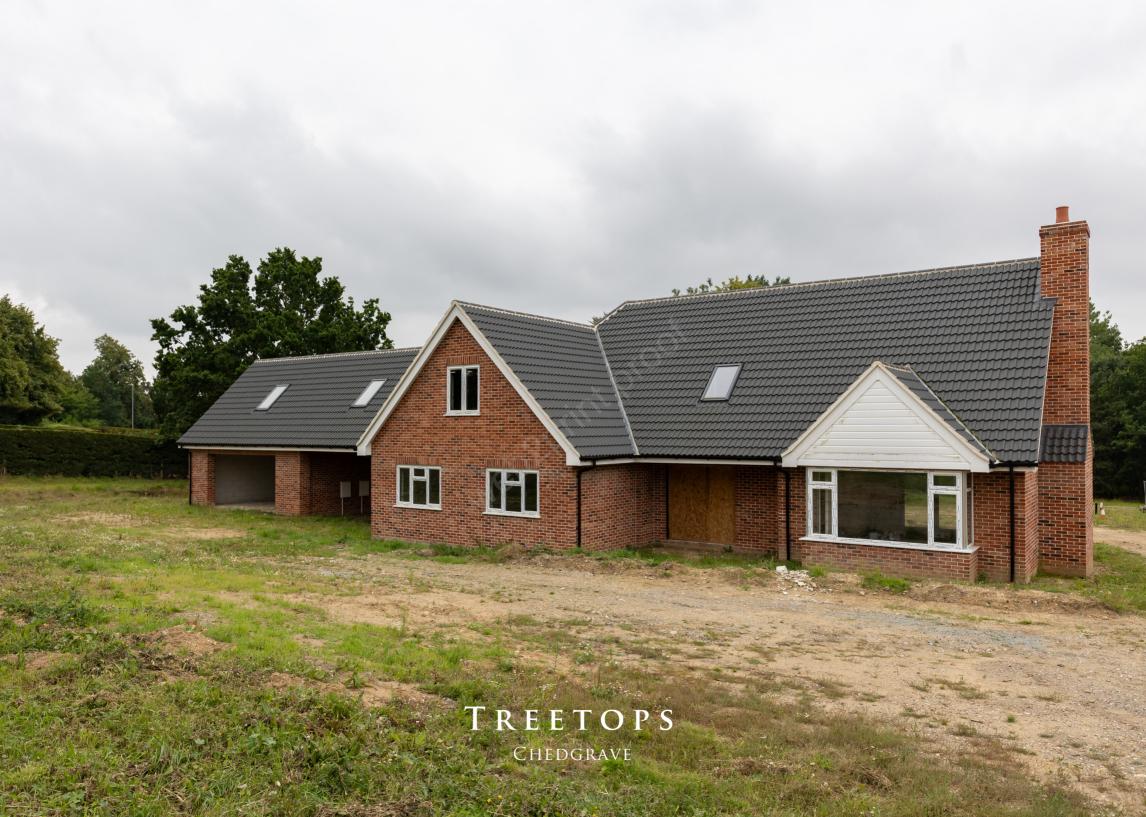

# This remarkable detached chalet is situated on a splendid plot, providing a tranquil and picturesque setting for your dream home.

The property is partially built, offering a unique opportunity for a buyer to customise and complete it to their exact specifications. This blank canvas allows for a truly personalised living space that reflects your unique style and preferences. Upon completion, Treetops will boast generous proportions, ensuring ample space for comfortable living. The layout has been thoughtfully designed to provide both functionality and aesthetic appeal, catering to modern living requirements.

Treetops is ideally situated in Chedarave, a charming village known for its idvllic countryside surroundings. The area offers a peaceful and relaxed atmosphere while still providing easy access to amenities, schools, and transport links. Don't miss this excellent opportunity to acquire a part-built property and transform it into your dream home. With the flexibility to finish the property to your own specifications, Treetops offers endless potential and the chance to create a truly unique livina space.