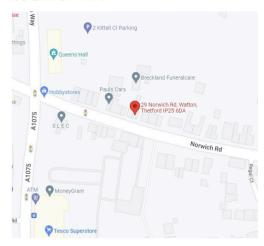

### LOCATION MAP

TOTAL FLOOR AREA; 701 sq.ft. (65.2 sq.m.) approx.

Whits every attempt has been made to essure the accuracy of the floorjate contained here, measurement, and the state of the