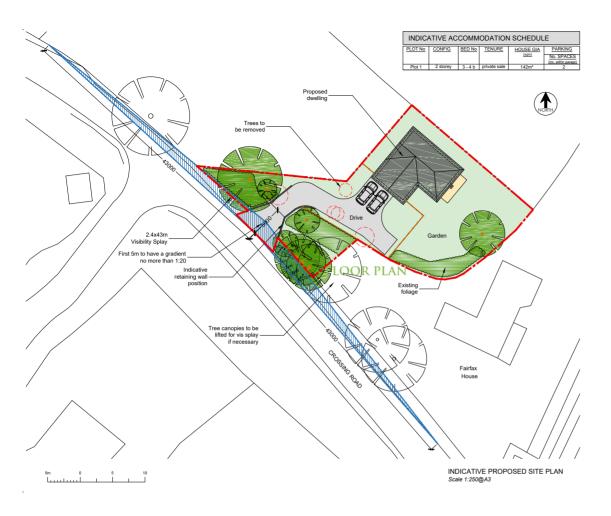

# Building plot Adjacent to Fairfax House Crossing Road, Palgrave, IP22 1AW

A rarely available residential plot with outline planning permission DC/23/03979 (Mid-Suffolk Council) for a detached house of 142 square meters